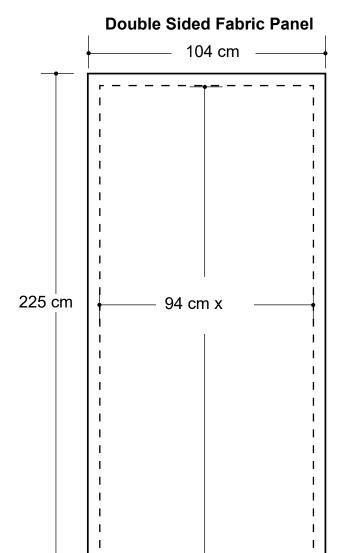

# SKU0520 - TV Stand Graphic Specifications



- 100 dpi
- CMYK
- Actual Size
- JPEG/TIFF/PDF file

# 29.75 cm Double Sided Header



# \*Design Tips:

## **Limit Gradient Effects**

We don't suggest you to use any gradient effect because when you look closely to the print, you will see transition lines. If you really need to use it, our acceptance level is looking from 2 meters away, the transition lines would be barely visible. Please contact us for further clarification.

### 5cm Border

Critical images, such as text or non-background images, are **NOT** to be placed within 5cm of the edges. However, your artwork may allow non-critical images, such as background colour and images, bleed to the edges.