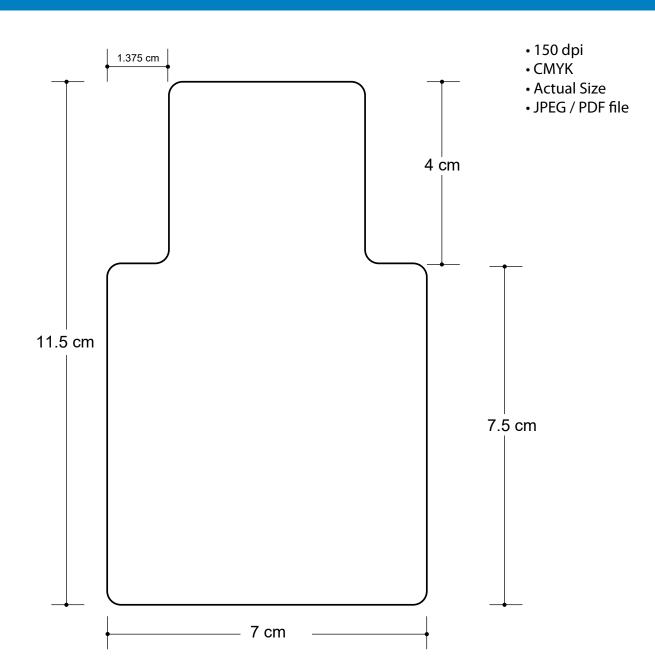

## Hotel Room Door Card (sku#0519) Graphic Specifications



## \*Design Tips:

## **Limit Gradient Effects**

We don't suggest you to use any gradient effect because when you look closely to the print, you will see transition lines. If you really need to use it, our acceptance level is looking from 2 meters away, the transition lines would be barely visible. Please contact us for further clarification.

## 5cm Border

Critical images, such as text or non-background images, are NOT to be placed within 5cm of the edges. However, your artwork may allow non-critical images, such as background colour and images, bleed to the edges.