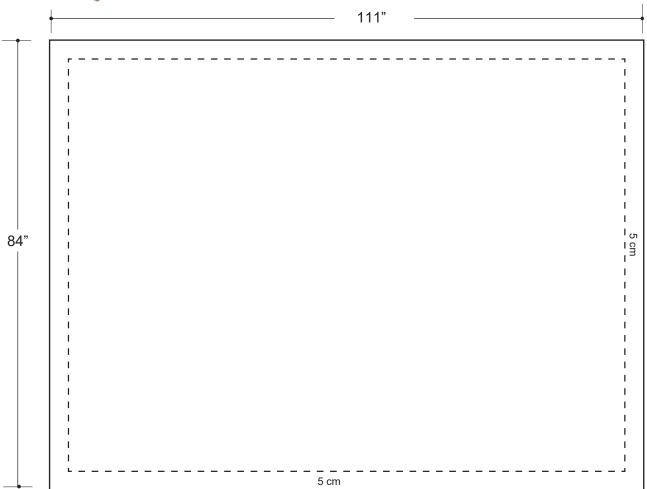

## 5cm Border

Critical images, such as text or non-background images, are **NOT** to be placed within 5cm of the edges. However, your artwork may allow non-critical images, such as background colour and images, bleed to the edges.