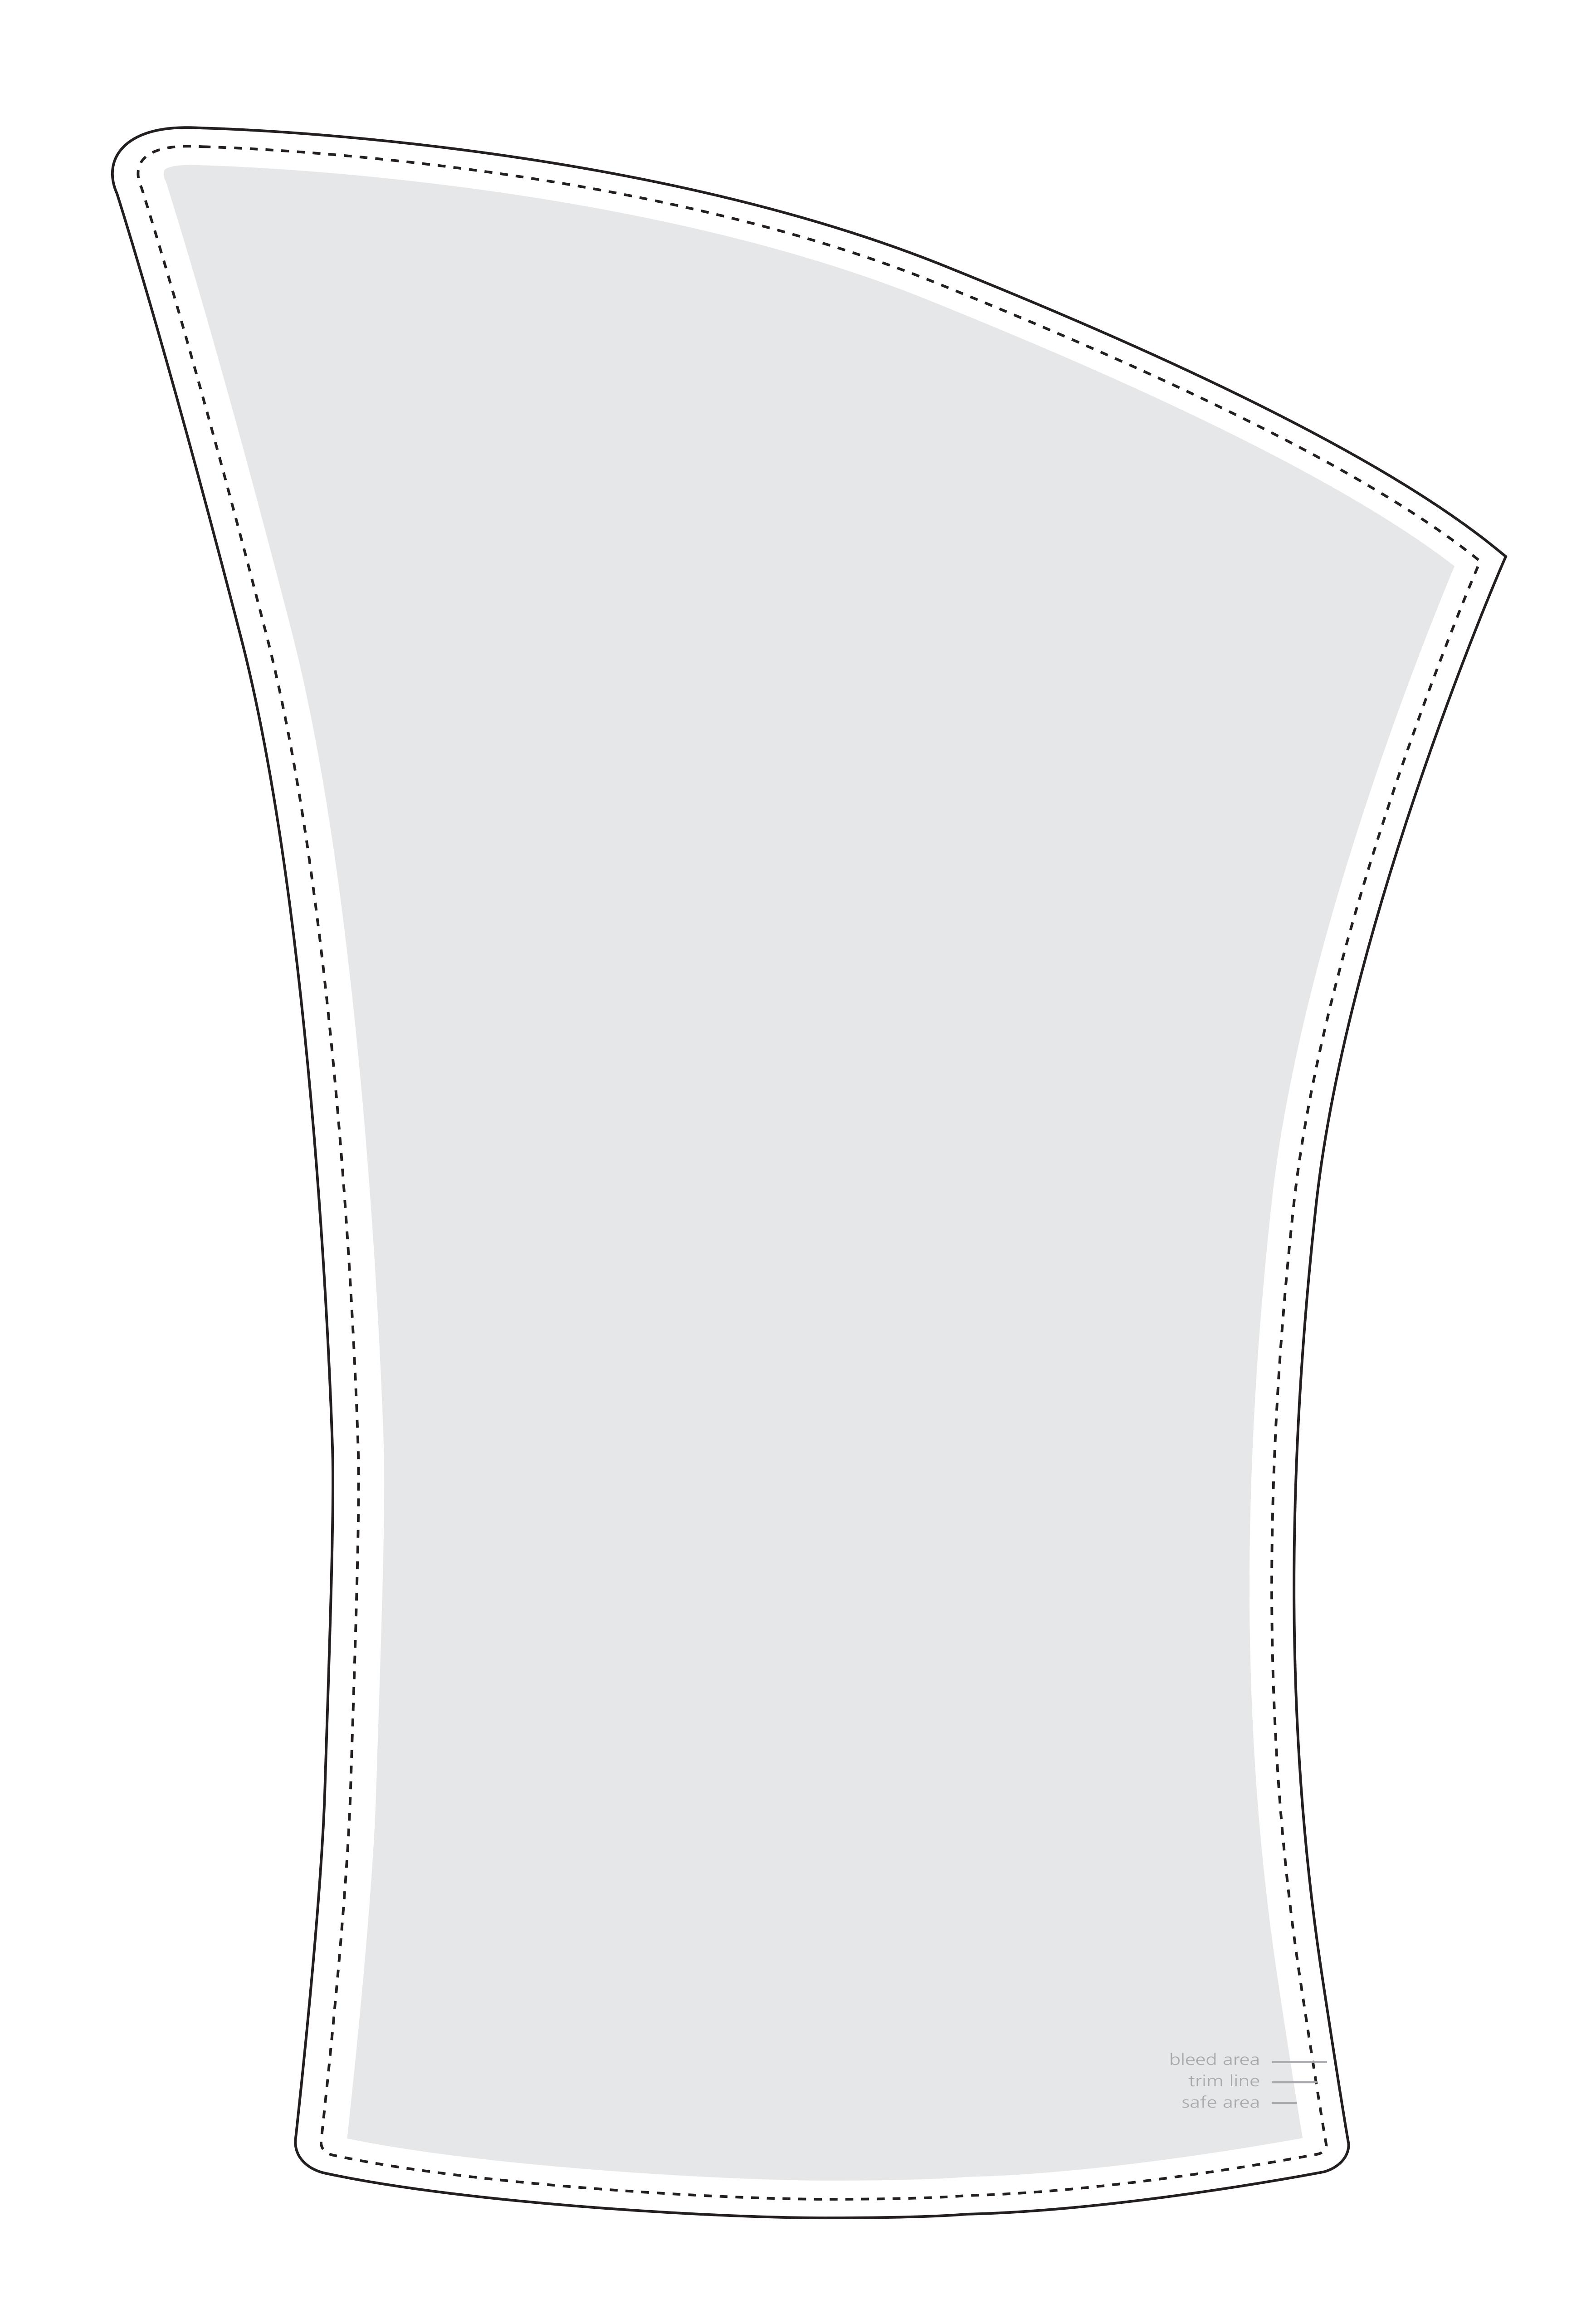

## Contour Outdoor Sign - Wave Graphic Specifications

## Back

\*Note: Critical images, such as text or non-background images, are NOT to be placed within 5cm of the edges. Ho wever, your artwork may allow non-critical images, such as background colour and images, bleed to the edges.

Tel: 905-482-0588 Fax: 905-889-2278 www.artsoft.ca