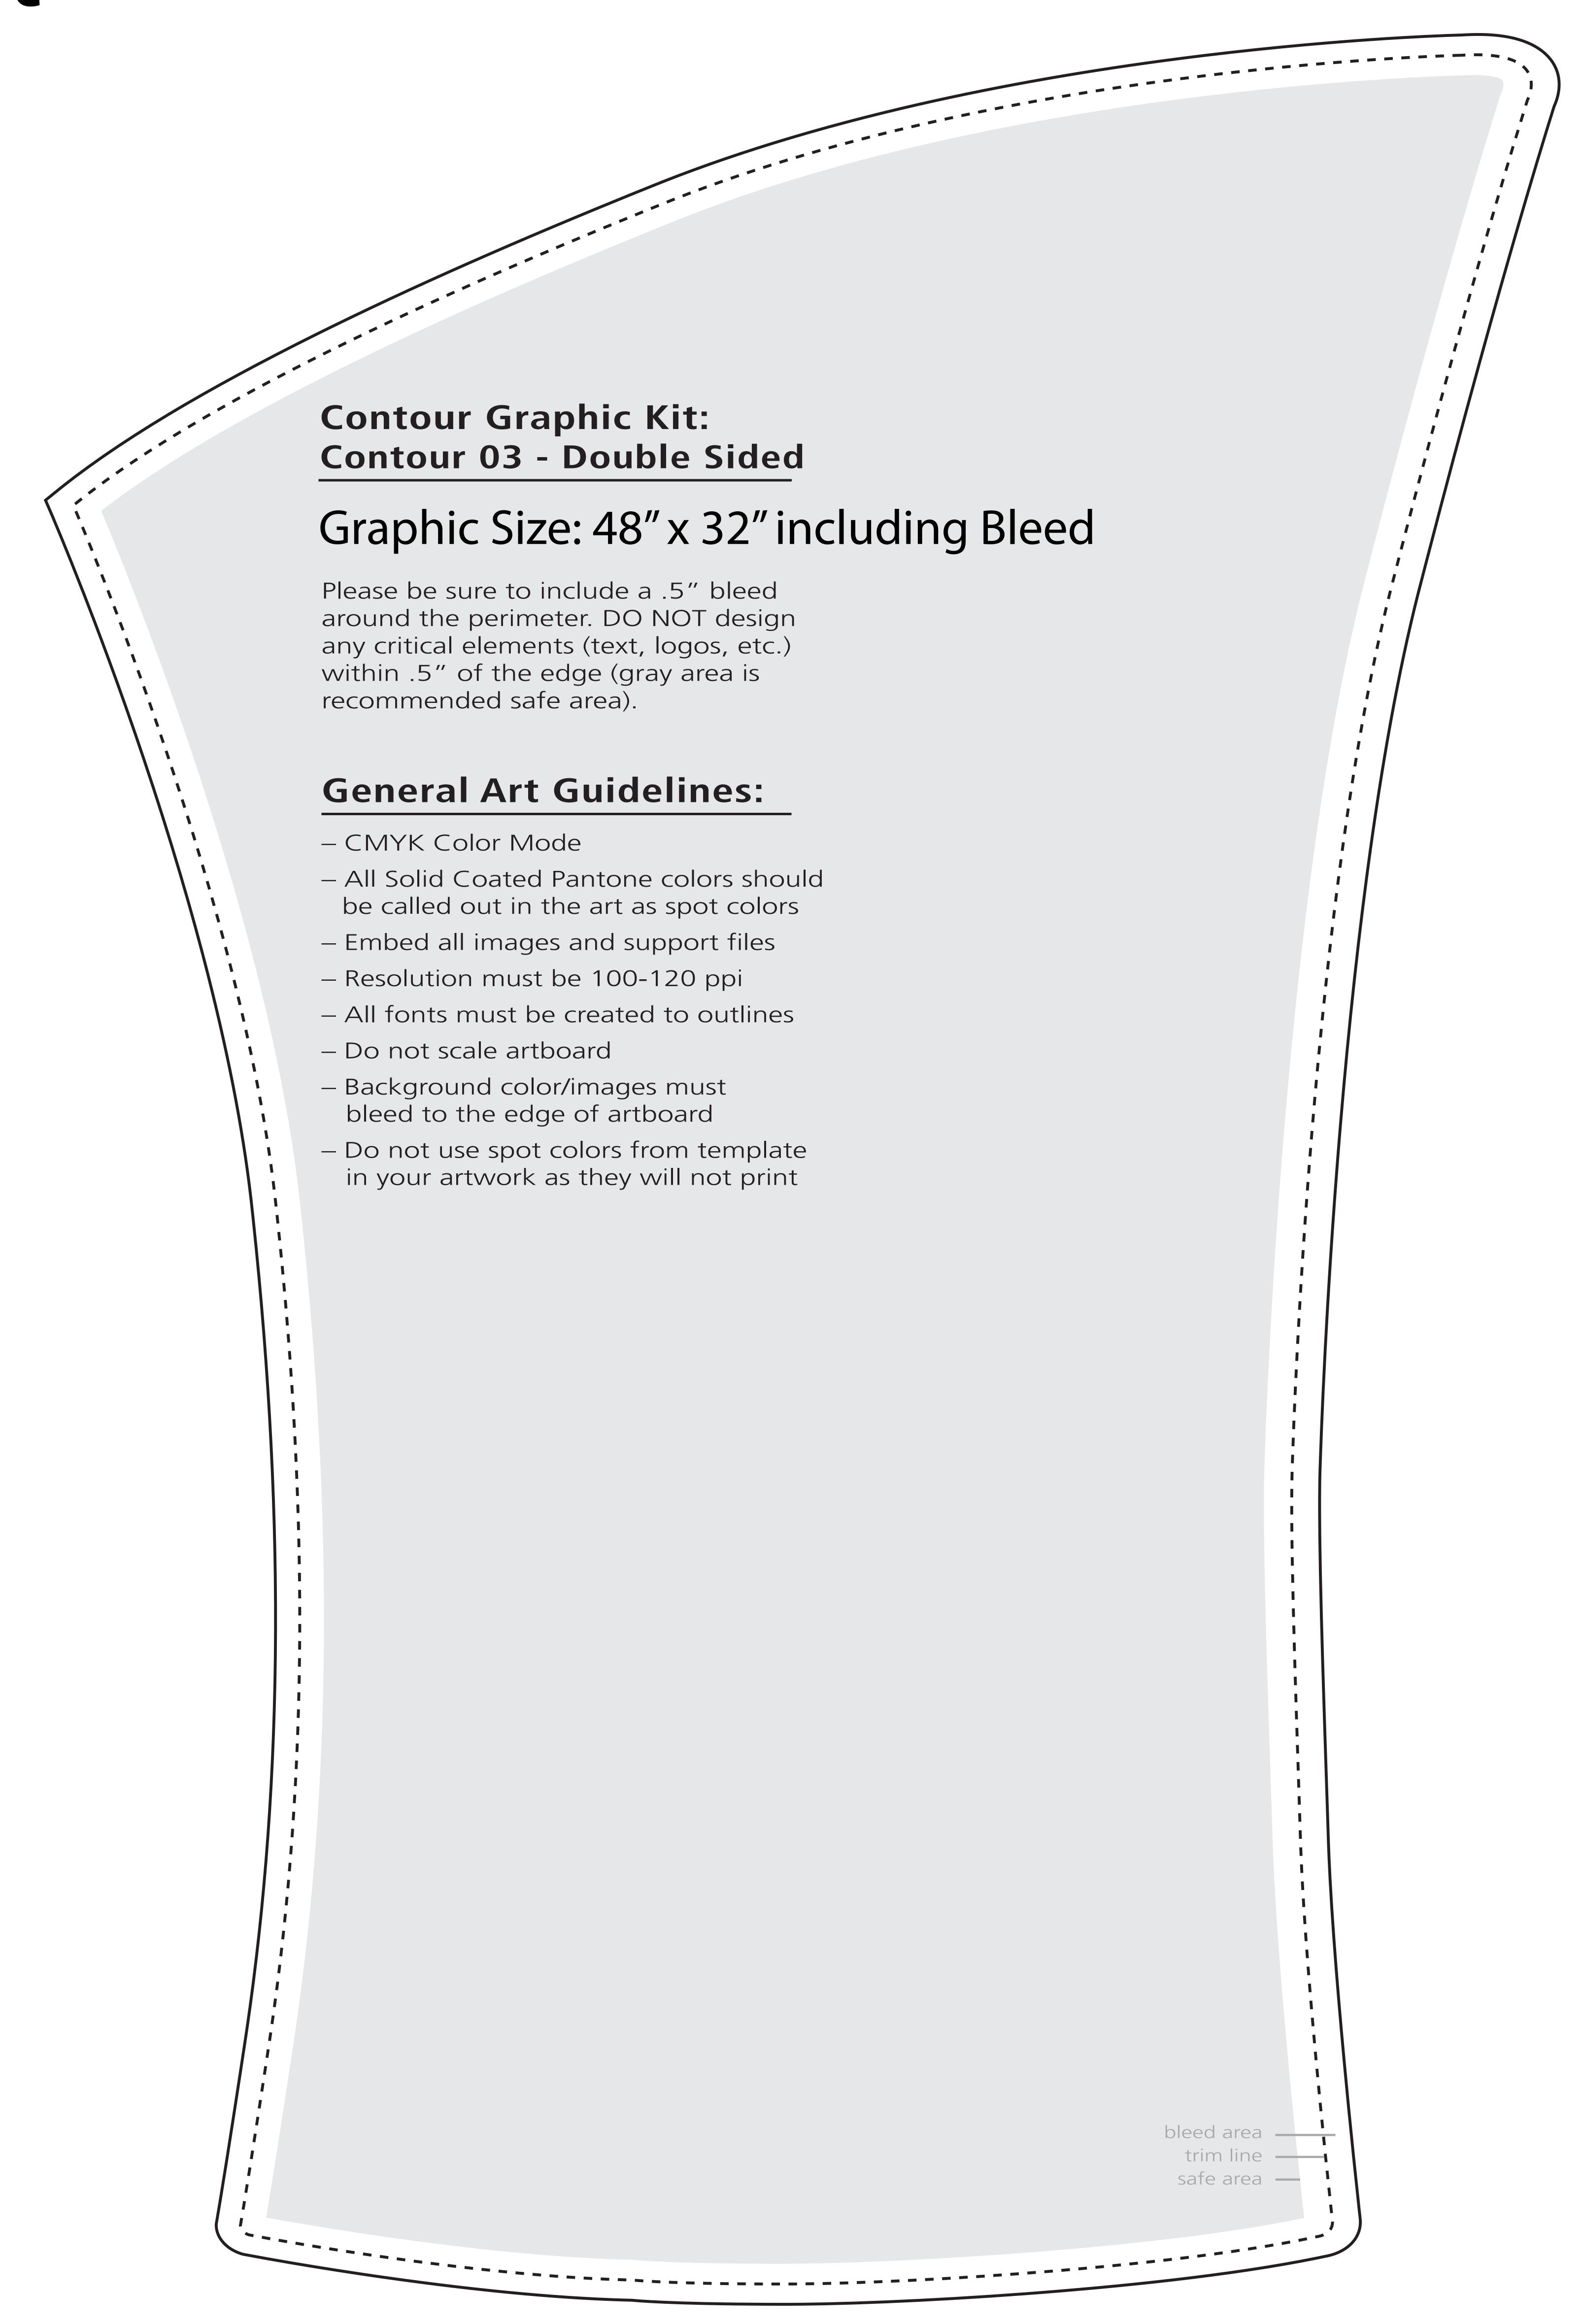

## Contour Outdoor Sign - Wave Graphic Specifications

## Front

\*Note: Critical images, such as text or non-background images, are **NOT** to be placed within 5cm of the edges. Ho wever, your artwork may allow non-critical images, such as background colour and images, bleed to the edges.

Tel: 905-482-0588 Fax: 905-889-2278 www.artsoft.ca