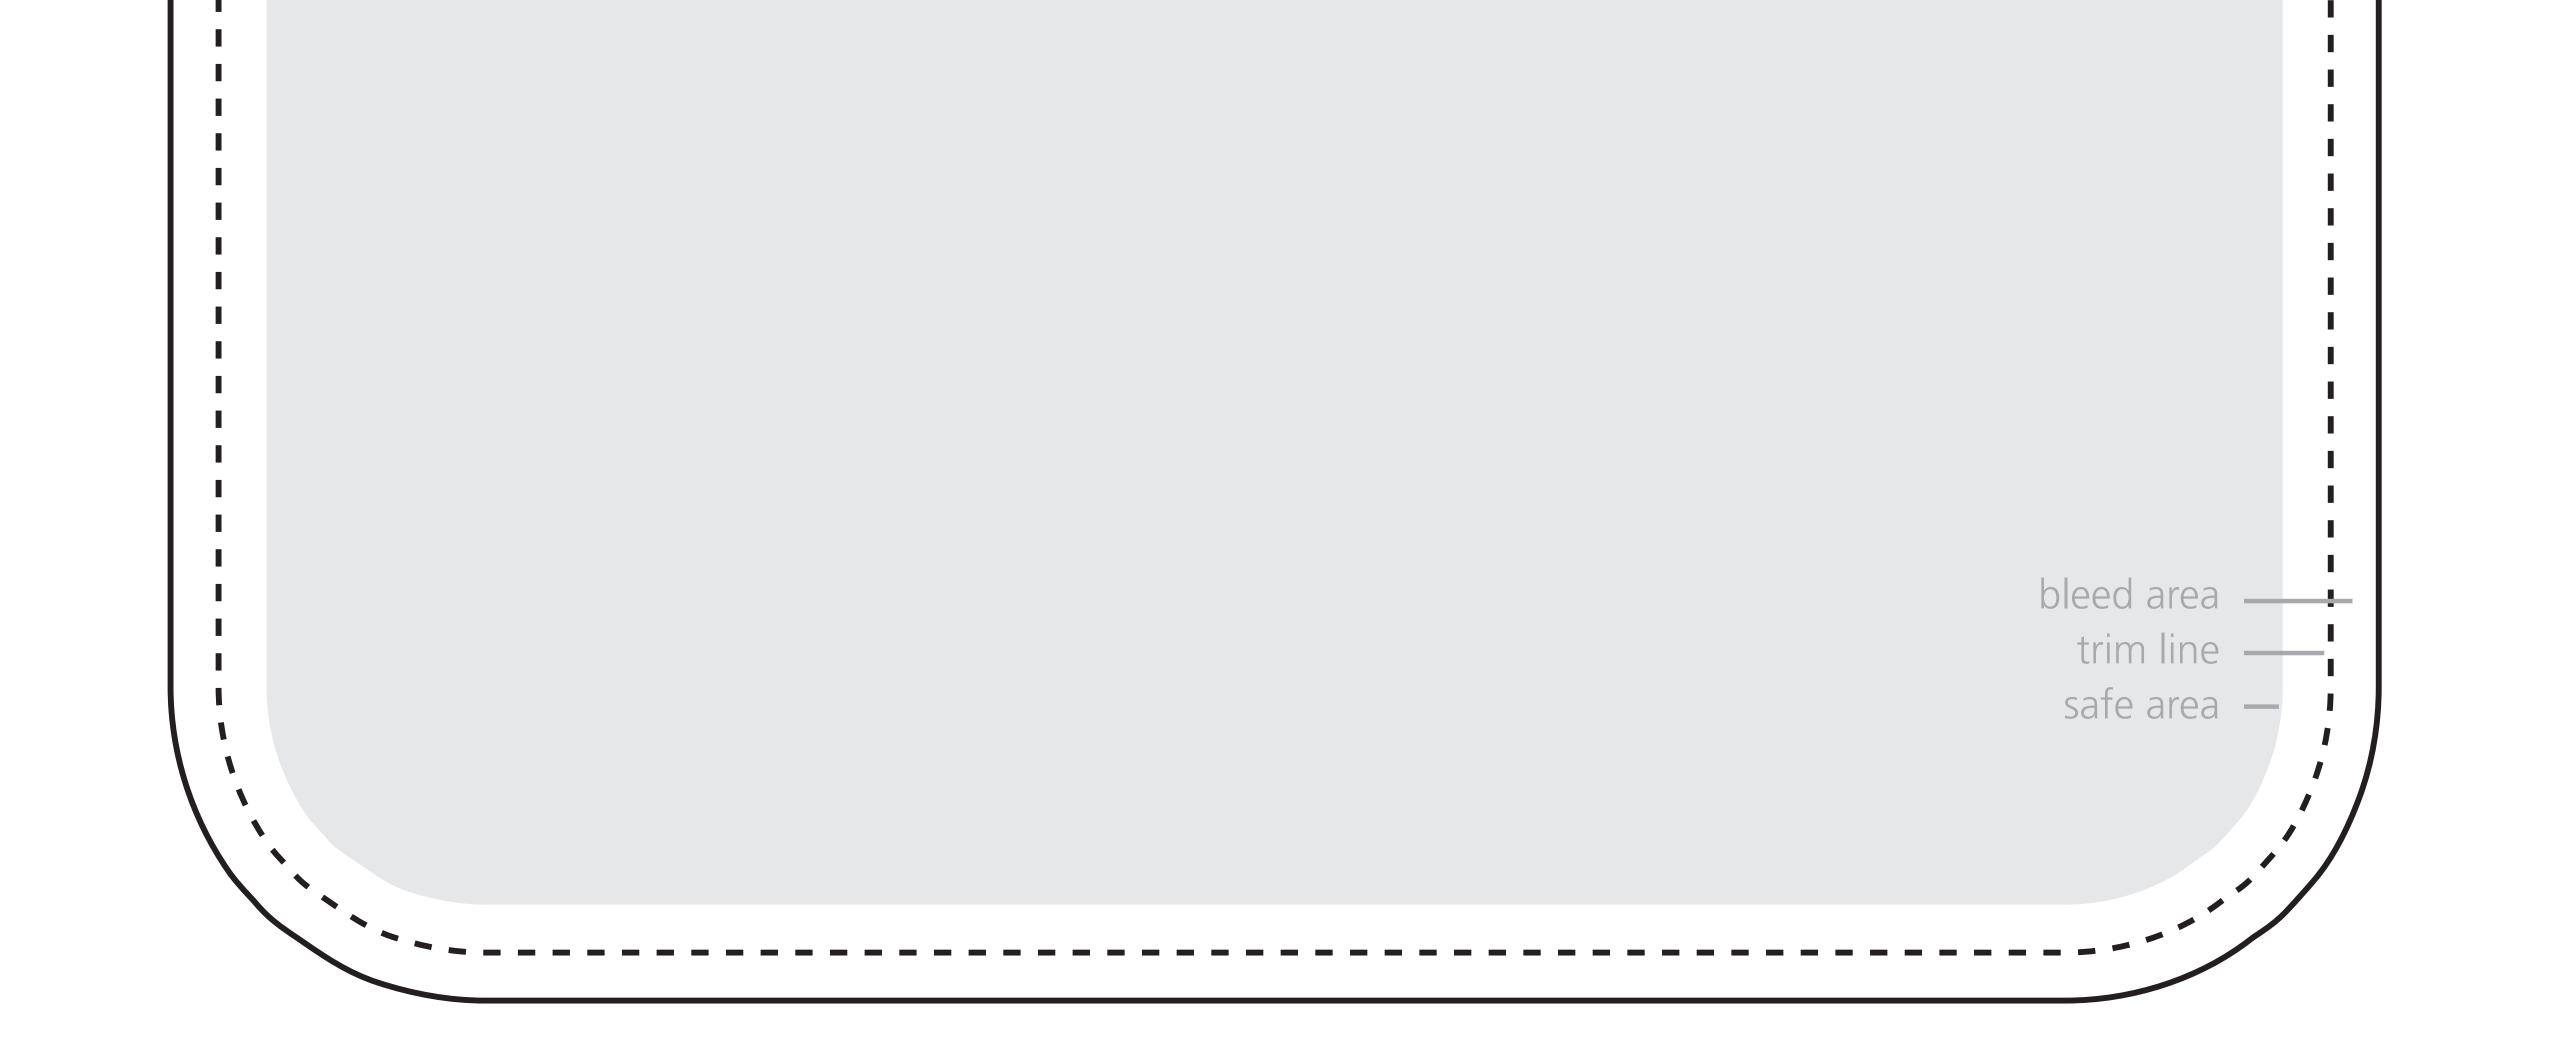

# Contour Outdoor Sign - Bottle Graphic Specifications

Back

\*Note: Critical images, such as text or non-background images, are **NOT** to be placed within 5cm of the edges. Ho wever, your artwork may allow non-critical images, such as background colour and images, bleed to the edges.

### Graphic Size: 23" x 69" including Bleed

Please be sure to include a .5" bleed around the perimeter. DO NOT design any critical elements (text, logos, etc.) within .5" of the edge (gray area is recommended safe area).

#### **General Art Guidelines:**

- CMYK Color Mode
- All Solid Coated Pantone colors should be called out in the art as spot colors
- Embed all images and support files
- Resolution must be 100-120 ppi
- All fonts must be created to outlines
- Do not scale artboard
- Background color/images must bleed to the edge of artboard
- Do not use spot colors from template in your artwork as they will not print