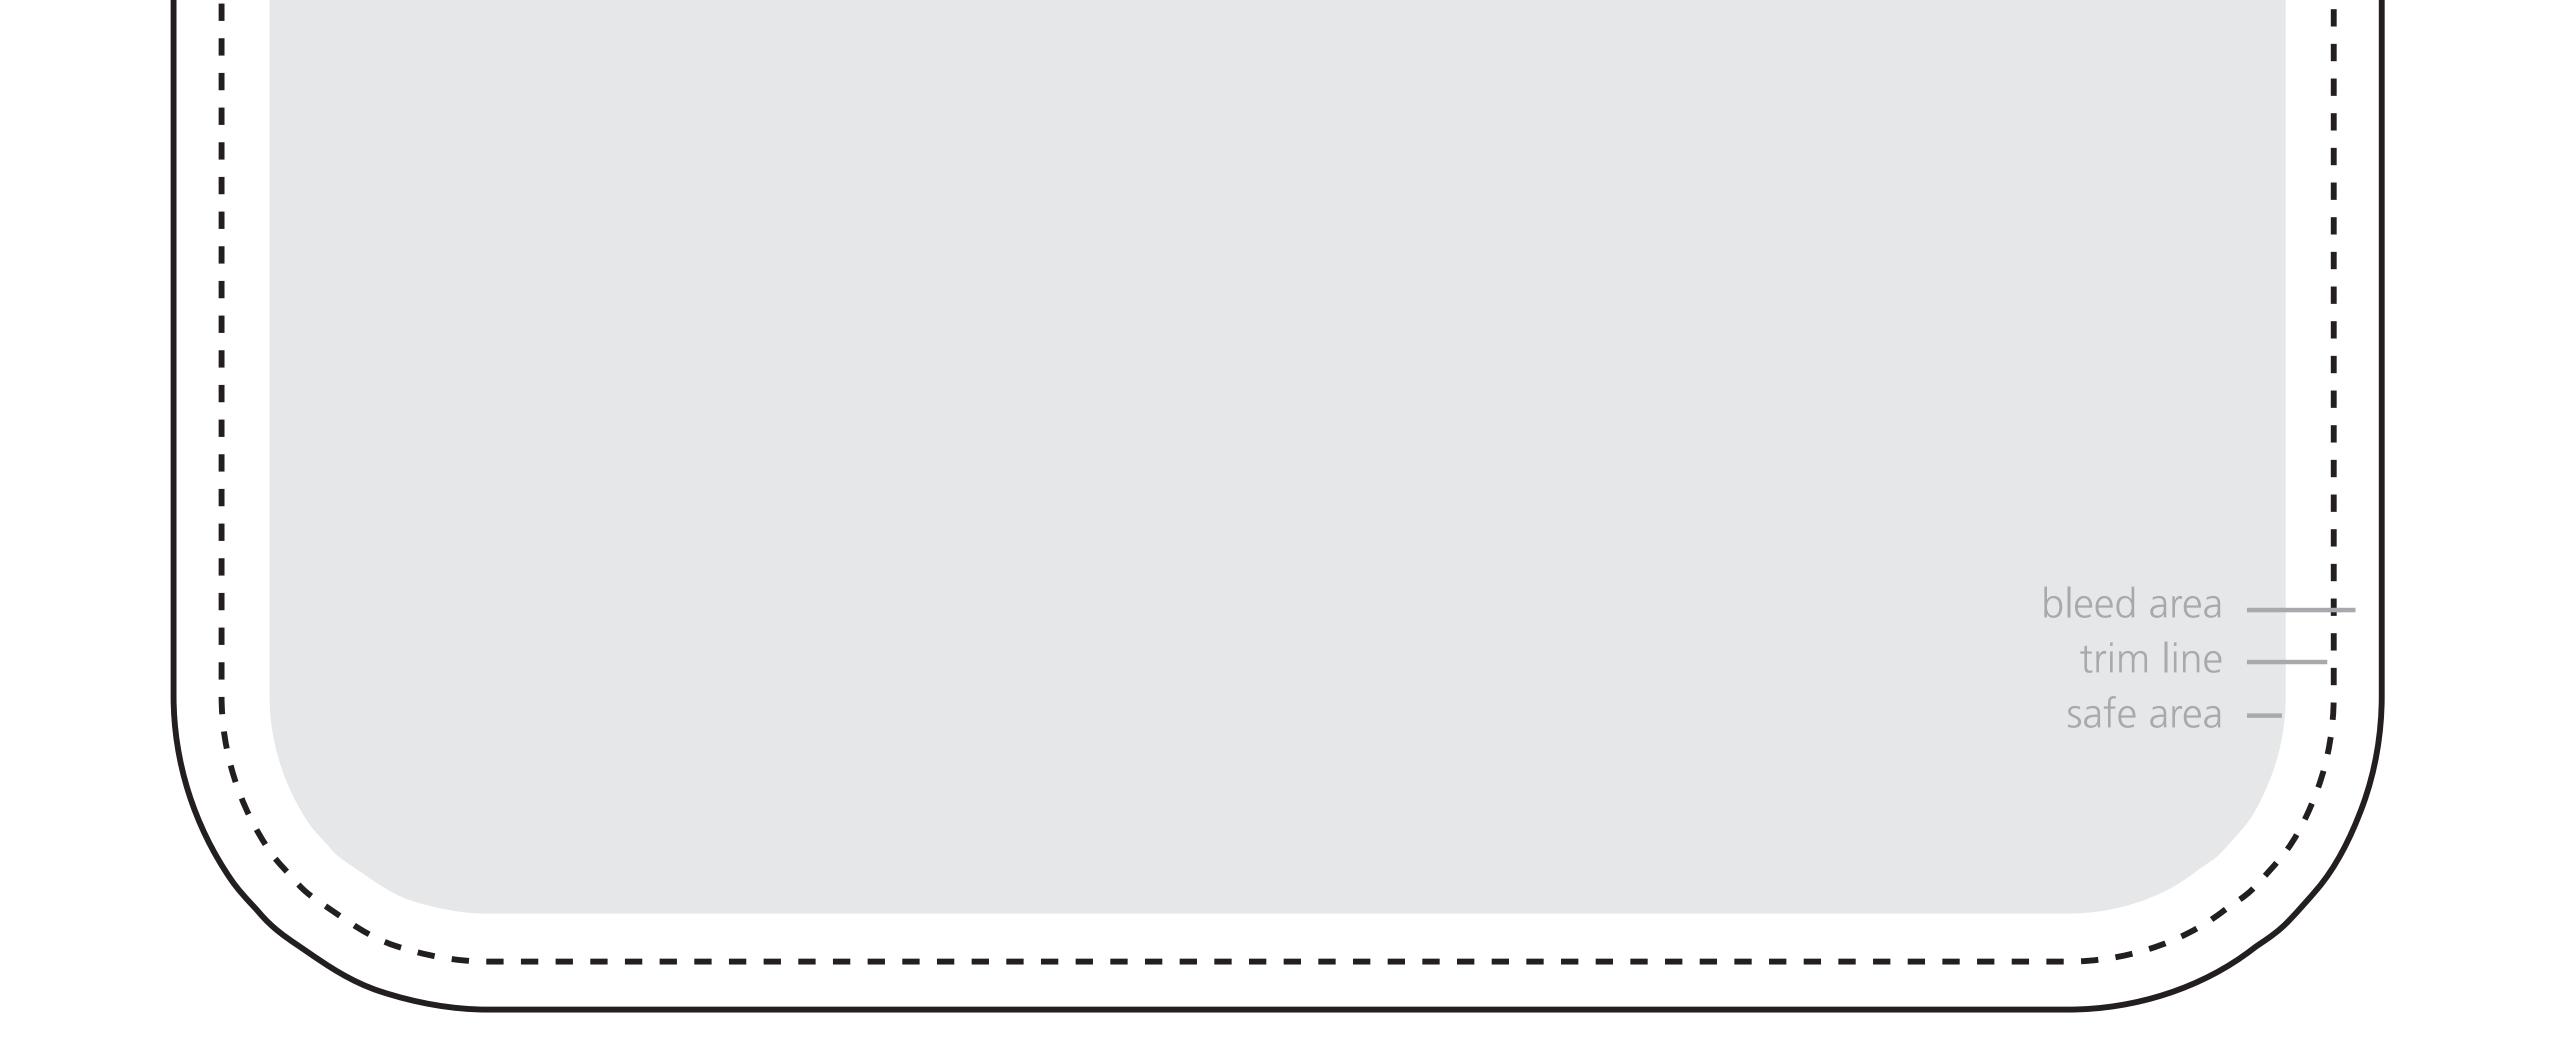

# Contour Outdoor Sign - Bottle Graphic Specifications

Front

\*Note: Critical images, such as text or non-background images, are **NOT** to be placed within 5cm of the edges. Ho wever, your artwork may allow non-critical images, such as background colour and images, bleed to the edges.

### Graphic Size: 23" x 69" including Bleed

Please be sure to include a .5" bleed around the perimeter. DO NOT design any critical elements (text, logos, etc.) within .5" of the edge (gray area is recommended safe area).

#### **General Art Guidelines:**

- CMYK Color Mode
- All Solid Coated Pantone colors should be called out in the art as spot colors
- Embed all images and support files
- Resolution must be 100-120 ppi
- All fonts must be created to outlines
- Do not scale artboard
- Background color/images must bleed to the edge of artboard
- Do not use spot colors from template in your artwork as they will not print