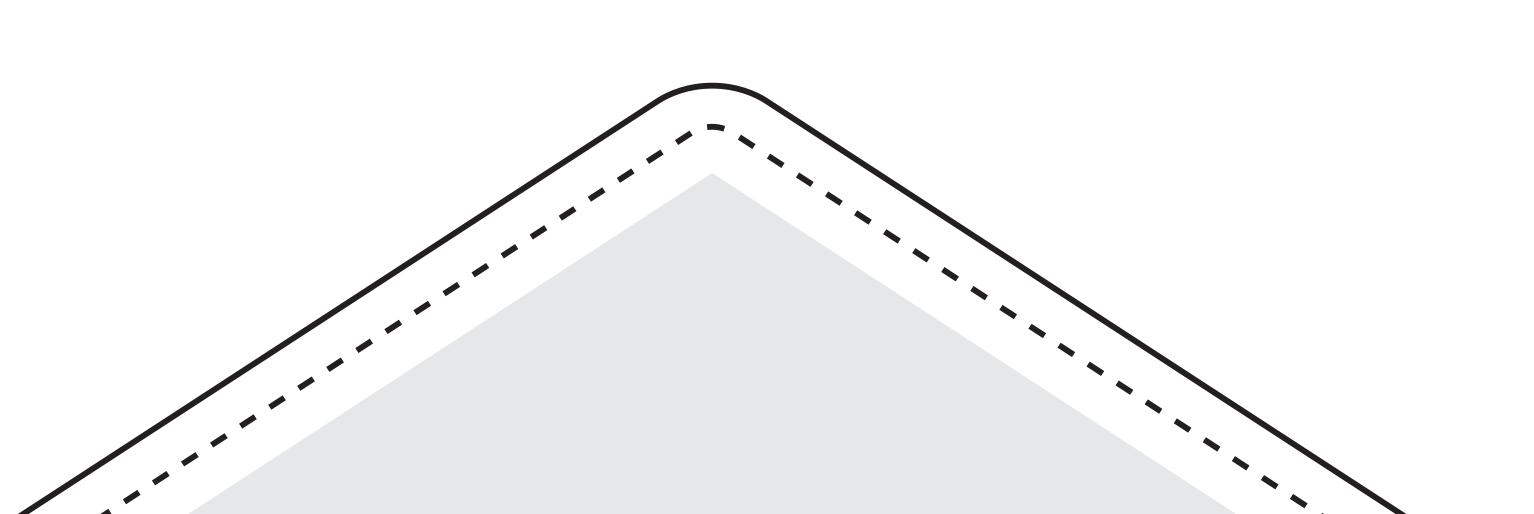

## Graphic Size: 32" x 48" including Bleed

Please be sure to include a .5" bleed around the perimeter. DO NOT design any critical elements (text, logos, etc.) within .5" of the edge (gray area is recommended safe area).

### **General Art Guidelines:**

– CMYK Color Mode

- All Solid Coated Pantone colors should be called out in the art as spot colors
- Embed all images and support files
- Resolution must be 100-120 ppi
- All fonts must be created to outlines
- Do not scale artboard
- Background color/images must bleed to the edge of artboard
- Do not use spot colors from template

in your artwork as they will not print

\*Note: Critical images, such as text or non-background images, are **NOT** to be placed within 5cm of the edges. Ho wever, your artwork may allow non-critical images, such as background colour and images, bleed to the edges.