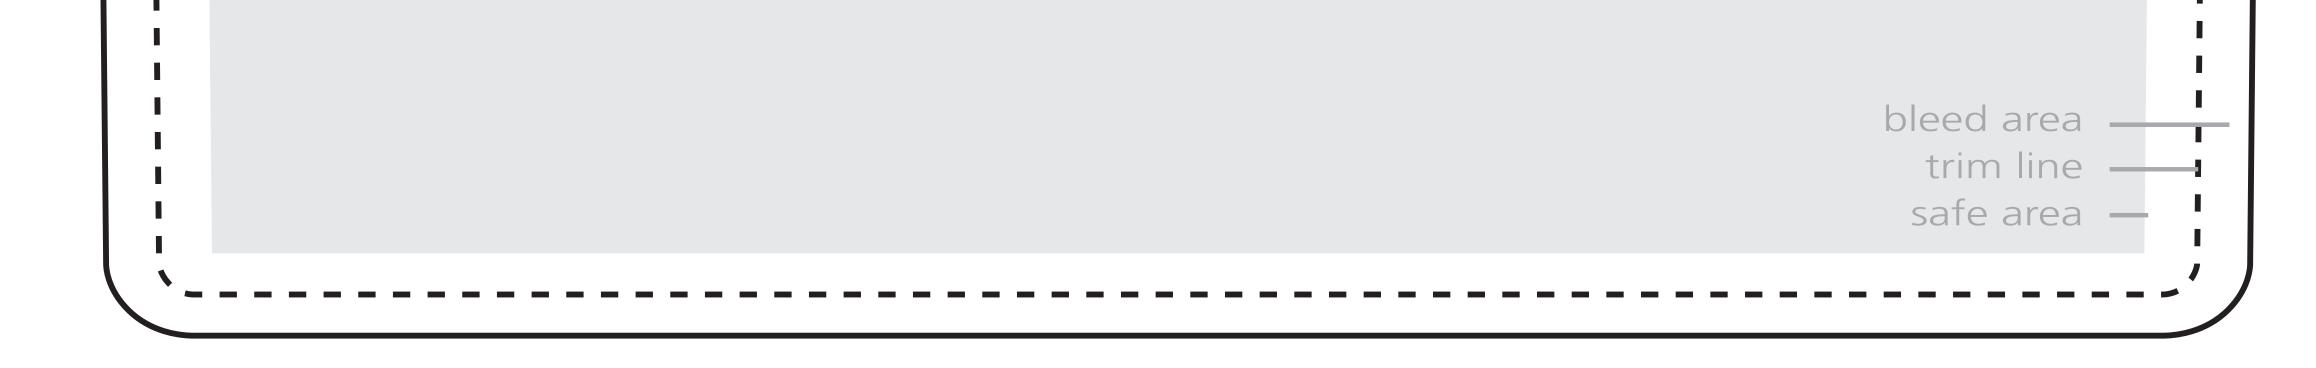

## Graphic Size: 32" x 48" including Bleed

Please be sure to include a .5" bleed around the perimeter. DO NOT design any critical elements (text, logos, etc.) within .5" of the edge (gray area is recommended safe area).

### **General Art Guidelines:**

– CMYK Color Mode

- All Solid Coated Pantone colors should be called out in the art as spot colors
- Embed all images and support files
- Resolution must be 100-120 ppi
- All fonts must be created to outlines
- Do not scale artboard
- Background color/images must bleed to the edge of artboard
- Do not use spot colors from template

in your artwork as they will not print

\*Note: Critical images, such as text or non-background images, are **NOT** to be placed within 5cm of the edges. Ho wever, your artwork may allow non-critical images, such as background colour and images, bleed to the edges.