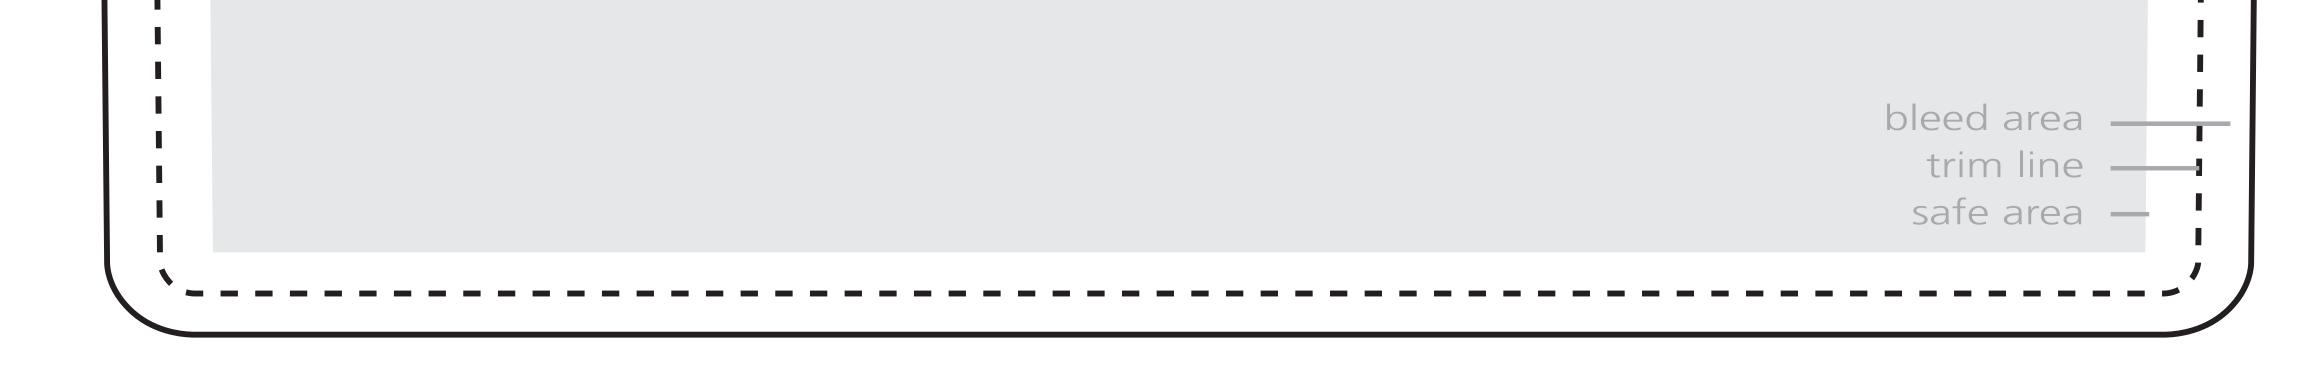

## Graphic Size: 32" x 48" including Bleed

Please be sure to include a .5" bleed around the perimeter. DO NOT design any critical elements (text, logos, etc.) within .5" of the edge (gray area is recommended safe area).

### **General Art Guidelines:**

– CMYK Color Mode

- All Solid Coated Pantone colors should be called out in the art as spot colors
- Embed all images and support files
- Resolution must be 100-120 ppi
- All fonts must be created to outlines
- Do not scale artboard
- Background color/images must bleed to the edge of artboard
- Do not use spot colors from template

in your artwork as they will not print

\*Note: Critical images, such as text or non-background images, are **NOT** to be placed within 5cm of the edges. Ho wever, your artwork may allow non-critical images, such as background colour and images, bleed to the edges.