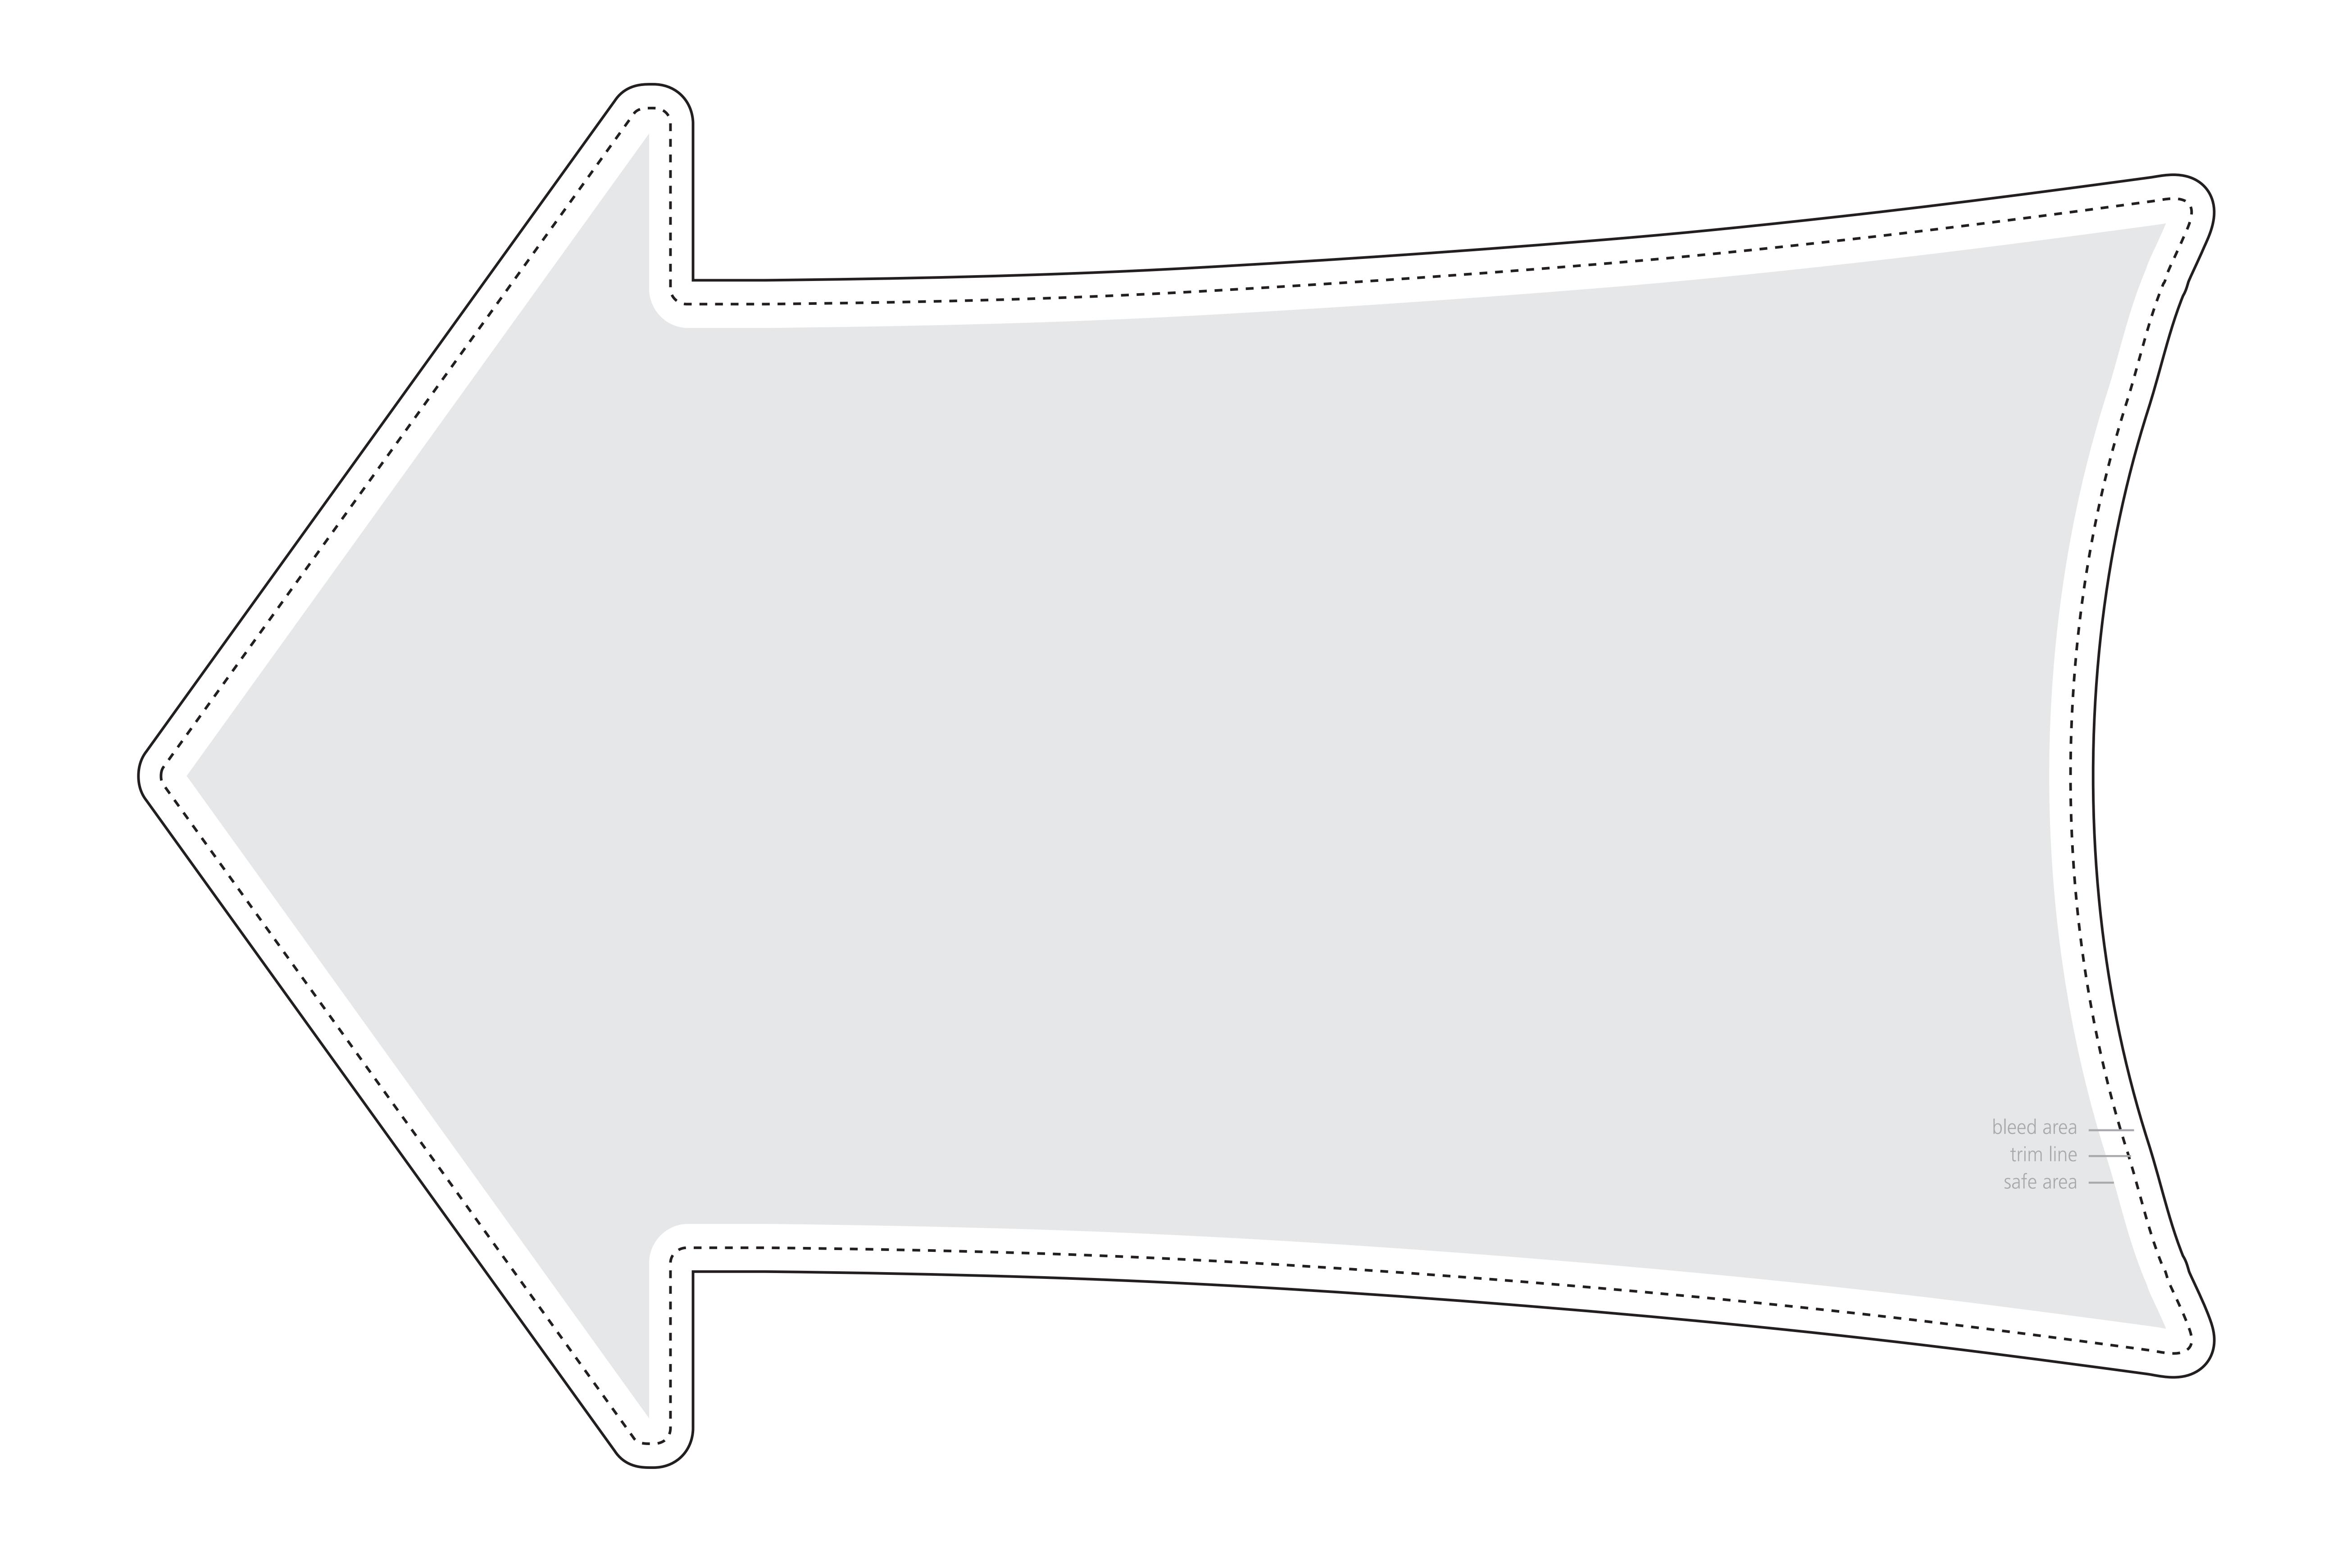

## Contour Outdoor Sign - Arrow Side Graphic Specifications

## Back

\*Note: Critical images, such as text or non-background images, are **NOT** to be placed within 5cm of the edges. Ho wever, your artwork may allow non-critical images, such as background colour and images, bleed to the edges.