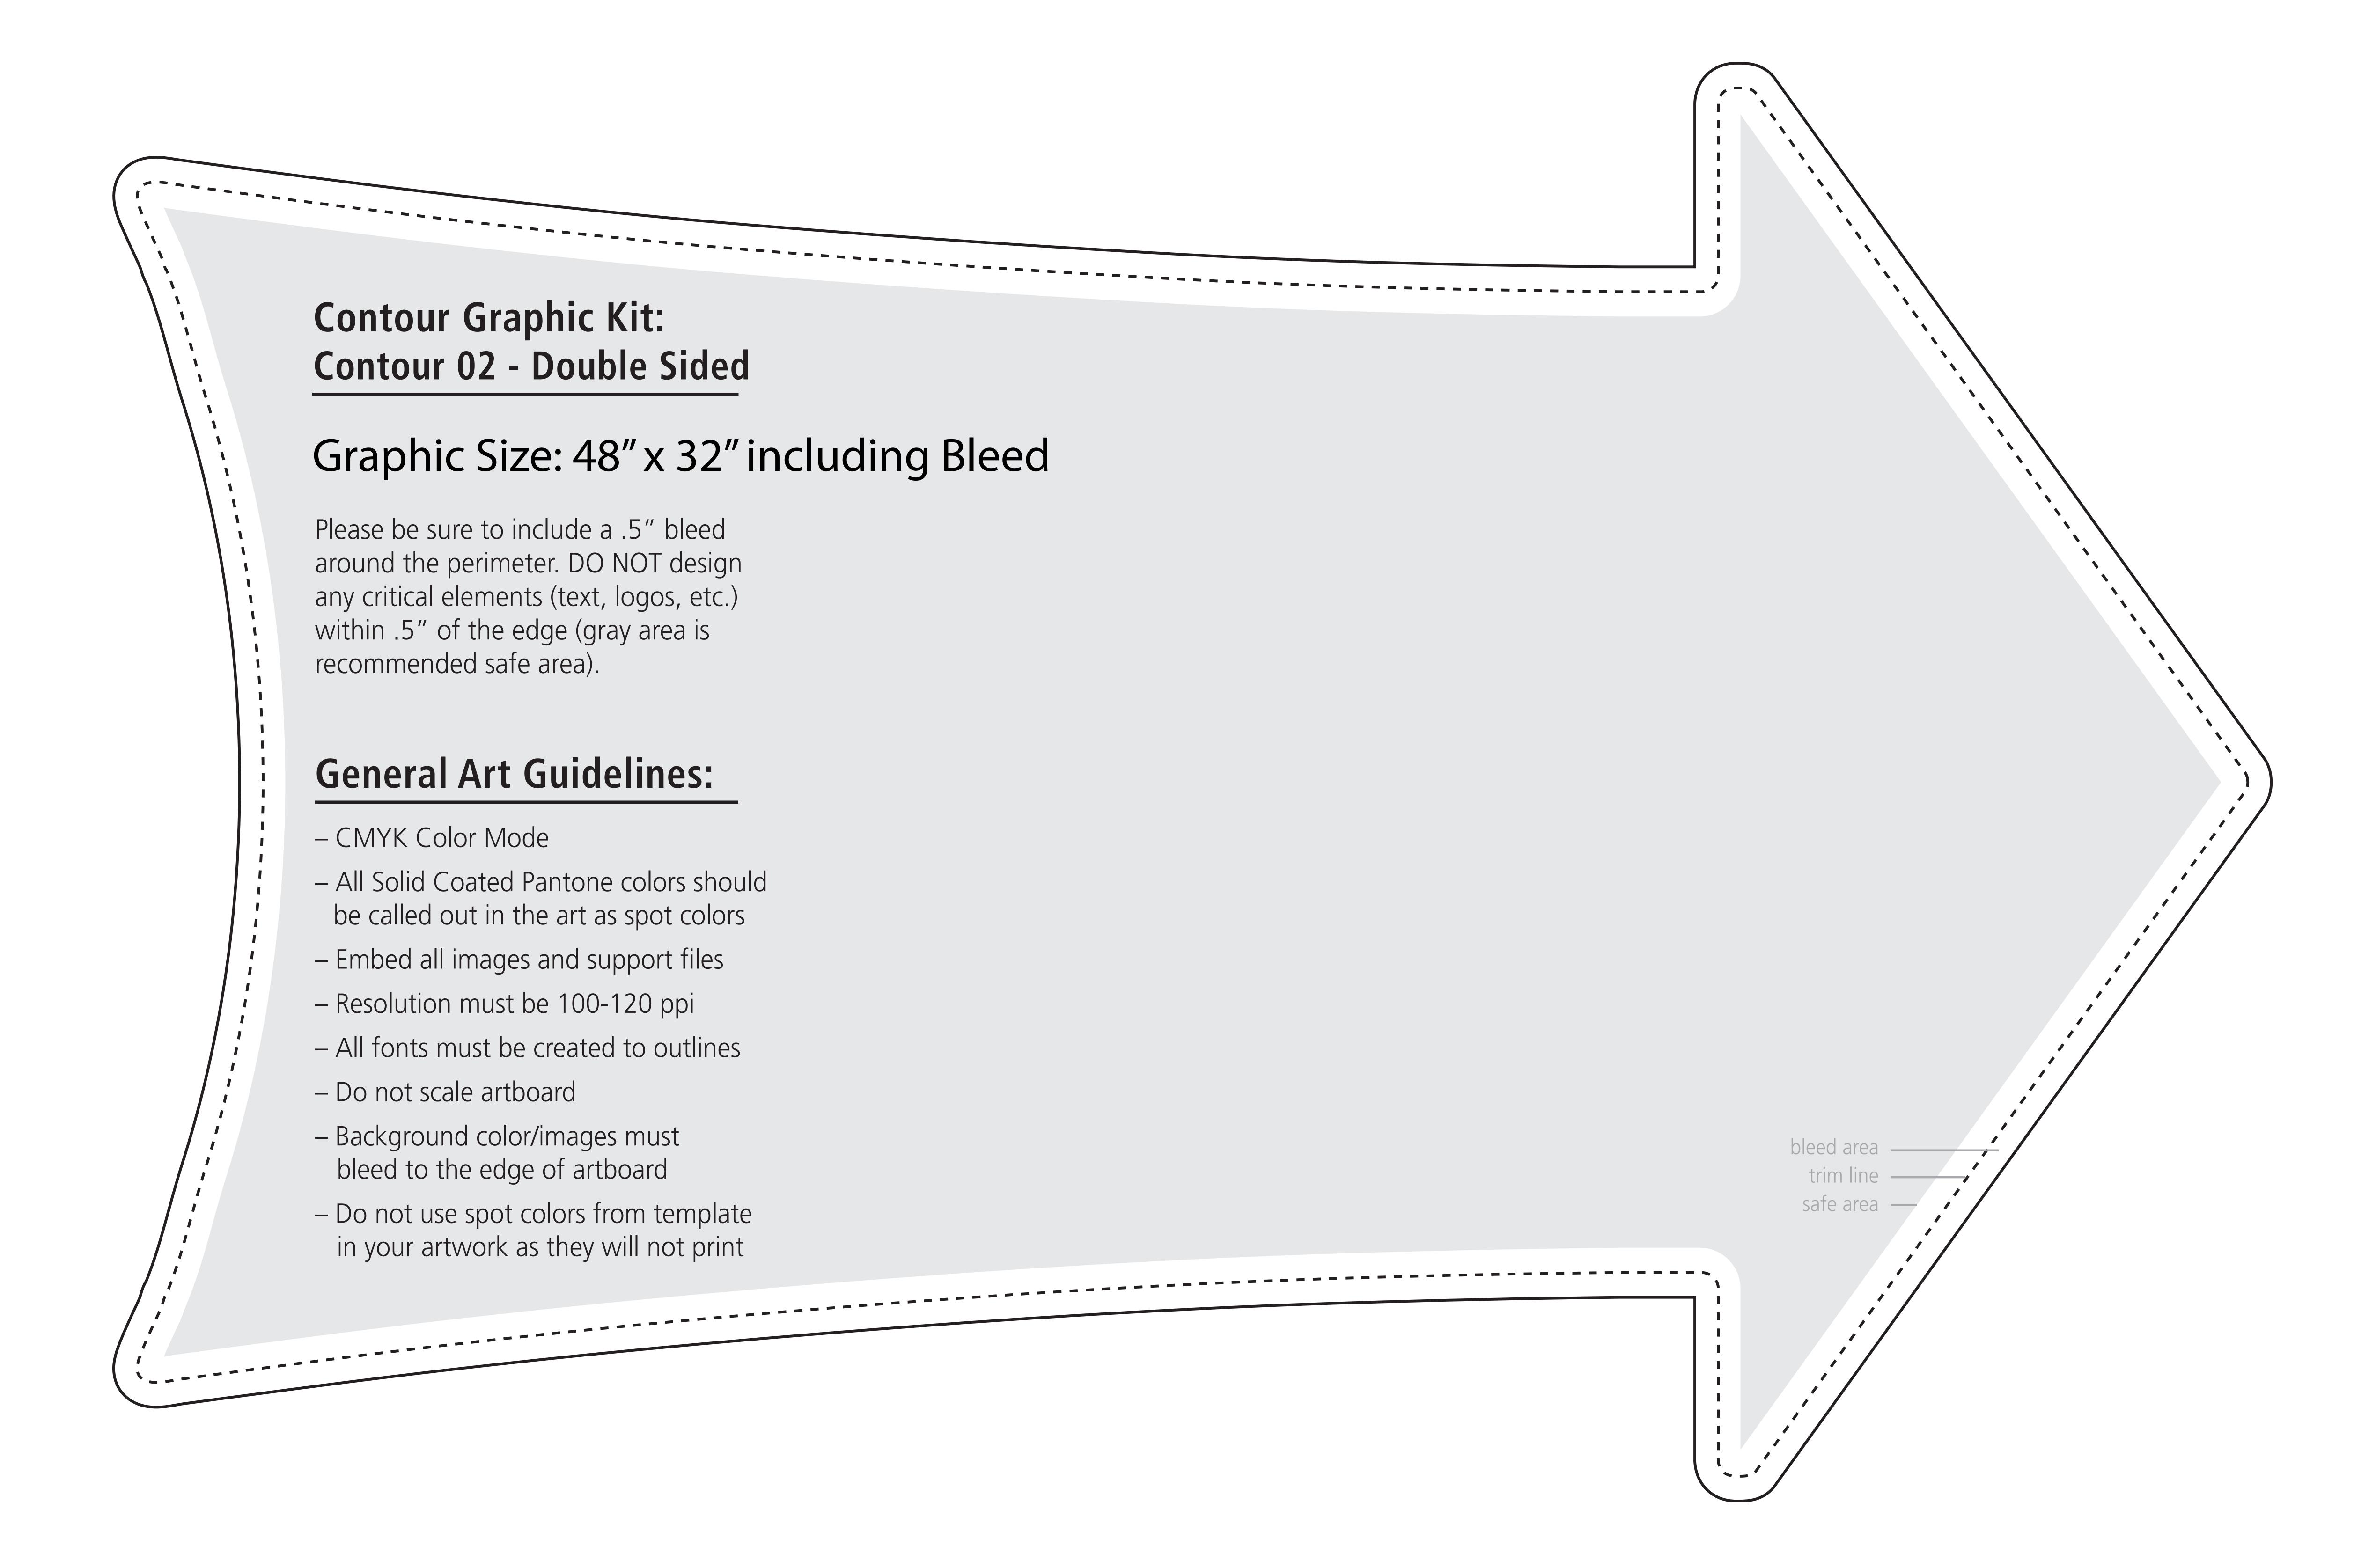

## Contour Outdoor Sign - Arrow Side Graphic Specifications

## Front

\*Note: Critical images, such as text or non-background images, are **NOT** to be placed within 5cm of the edges. Ho wever, your artwork may allow non-critical images, such as background colour and images, bleed to the edges.