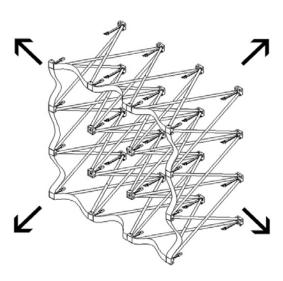

#### **Step 2:** Expand the *Frame*

Take out the *Frame* from the *Case*.

Expand Frame.

Step 3: Expand the Frame

**Step 4:** Setup the Second Frame

Connect all the frame locks by pushing them together.

Repeat Steps 2 and 3 for the second frame.