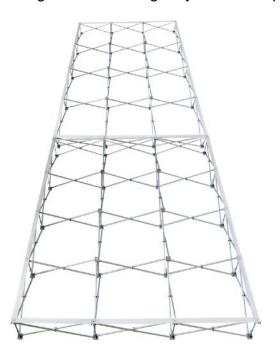

## Step 5: Aligning the 2 frames

#### Step 6: Installing the Fabric onto the Frame

Place both frames side by side and lying flat on the ground. Ensuring they are lined up straight.

Attach fabric print to the velcro strips