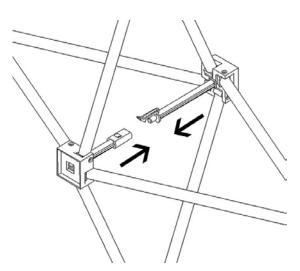

#### **Step 2:** Expand the *Frame*

Take out the *Frame* from the *Case*.

Expand Frame.

Step 3: Expand the Frame

**Step 4:** Setup the Second Frame

Connect all the frame locks by pushing them together.

Repeat Steps 2 and 3 for the second frame.