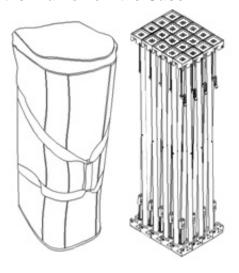

#### **Step 2:** Expand the *Frame*

Take out the *Frame* from the *Case*.

Expand Frame.

Step 3: Expand the Frame

**Step 4:** Setup the Second Frame

Connect all the frame locks by pushing them together.

Repeat Steps 2 and 3 for the second frame.