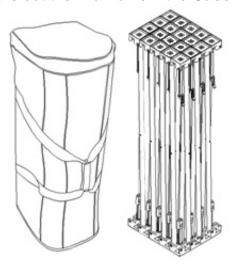

#### Step 2: Expand the Frame

a) Take out the *Frame* from the *Case*.

b) Expand Frame.