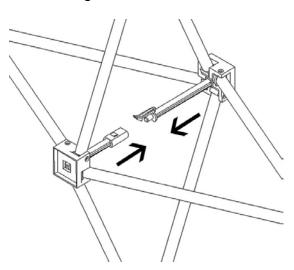

### **Step 4:** Installing the *Fabric* onto the *Frame*

a) Connect all the frame locks by pushing them together.

b) Attach fabric print to the velcro strips.

**How to wash:** The fabric print can be placed into the washing machine with a small amount of detergent and then dried in the dryer using gentle tumble and low heat settings.