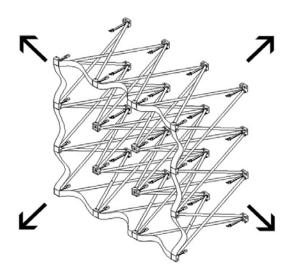

30 West Beaver Creek Rd., Unit 6, Richmond Hill ON, L4B 3K1
Tel: 905-482-0588 Fax: 905-889-2278 E-mail: info@artsoft.ca

# **Fabric Popup Setup Instruction Sheet**

## Step 1: Expand the Frame

#### Step 2: Expand the Frame

a) Take out the *Frame* from the *Case*.



b) Expand Frame.



#### Step 3: Expand the Frame

### **Step 4:** Installing the *Fabric* onto the *Frame*

a) Connect all the frame locks by pushing them together.



b) Attach fabric print to the velcro strips.





**How to wash:** The fabric print can be placed into the washing machine with a small amount of detergent and then dried in the dryer using gentle tumble and low heat settings.