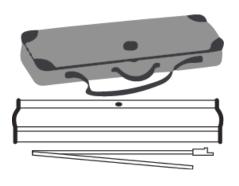

## **Ultra Series Retractable Banner Setup Instruction Sheet**

<u>Step 1:</u> Take everything out of the bag (1 banner case, 1 set of pole)

**Step 2:** Connect the two-section pole into one long pole

<u>Step 3:</u> Twist the top of the pole in the opposite directions the arrows are pointing in until the pole can loosely extend. Extend the pole to the marked line and twist the poles following the arrows to tighten.