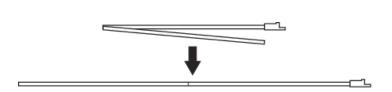

## **Ultra Series Retractable Banner Setup Instruction Sheet**

<u>Step 1:</u> Take everything out of the bag (1 banner case, 1 set of pole)

**Step 2:** Connect the two-section pole into one long pole

<u>Step 3:</u> Twist the top of the pole in the opposite directions the arrows are pointing in until the pole can loosely extend. Extend the pole to the marked line and twist the poles following the arrows to tighten.