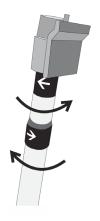

## **Ultra Series Retractable Banner Setup Instruction Sheet**

<u>Step 1:</u> Take everything out of the bag (1 banner case, 1 set of pole)

**Step 2:** Connect the two-section pole into one long pole

<u>Step 3:</u> Twist the top of the pole in the opposite directions the arrows are pointing in until the pole can loosely extend. Extend the pole to the marked line and twist the poles following the arrows to tighten.