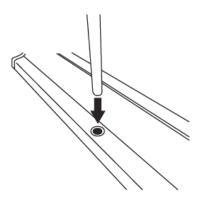

<u>Step 4:</u> Insert the pole into the base. Make sure it goes all the way down!

<u>Step 5:</u> Stand behind the stand. Secure the stand by placing your foot on the stand and pull the banner up.

<u>Step 6:</u> Sit the banner hardware into the pole slot. Make sure the banner hardware is sitting *firmly* into the slot!