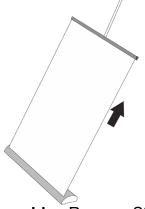

<u>Step 4:</u> Insert the pole into the base. Make sure it goes all the way down!

<u>Step 5:</u> Stand behind the stand. Secure the stand by placing your foot on the stand and pull the banner up.

<u>Step 6:</u> Sit the banner hardware into the pole slot. Make sure the banner hardware is sitting *firmly* into the slot!