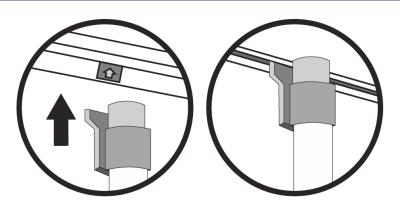

<u>Step 4:</u> Insert the pole into the base. Make sure it goes all the way down!

<u>Step 5:</u> Stand behind the stand. Secure the stand by placing your foot on the stand and pull the banner up.

<u>Step 6:</u> Sit the banner hardware into the pole slot. Make sure the banner hardware is sitting *firmly* into the slot!