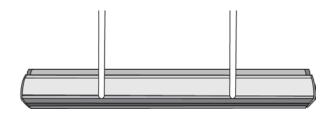

Make sure it goes all the way down!

<u>Step 3:</u> Stand behind the banner and tilt the pole towards you, then pull out the banner. **DO NOT** let go of either the poles or the banner until is it firmly secured into the slots.

<u>Step 4:</u> Pull up the banner and sit the banner hardware into one of the pole slot. Carefully do the same with the second pole. Make sure the banner hardware is sitting *firmly* into the slots!

<u>Step 5:</u> Set the banner back up. Make sure the stand is sitting firmly on the ground. Turn the two legs 90 degrees so that it looks like a "H".