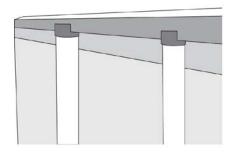

<u>Step 4:</u> Pull up the banner and sit the banner hardware into one of the pole slot. Carefully do the same with the second pole. Make sure the banner hardware is sitting *firmly* into the slots!

<u>Step 5:</u> Set the banner back up. Make sure the stand is sitting firmly on the ground. Turn the two legs 90 degrees so that it looks like a "H".