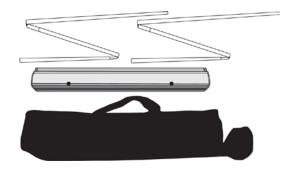

## 120cm Retractable Banner XL Setup Instruction Sheet

<u>Step 1:</u> Take everything out of the bag (1 banner case, 2 sets of mini poles)

Step 2a: Connect the three-section poles. (x2)

2b: Slide/Twist the poles into the holes on the banner stand so that it is sticking out from the stand.