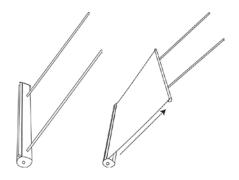

Make sure it goes all the way down!

<u>Step 3:</u> Stand behind the banner and tilt the pole towards you, then pull out the banner. **DO NOT** let go of either the poles or the banner until is it firmly secured into the slots.

<u>Step 4:</u> Pull up the banner and sit the banner hardware into one of the pole slot. Carefully do the same with the second pole. Make sure the banner hardware is sitting *firmly* into the slots!

<u>Step 5:</u> Set the banner back up. Make sure the stand is sitting firmly on the ground. Turn the two legs 90 degrees so that it looks like a "H".