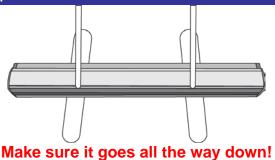

<u>Step 6:</u> Pull up the banner and sit the banner hardware into one of the pole slot. Carefully do the same with the second pole. Make sure the banner hardware is sitting *firmly* into the slots!

**To dissemble:** Reverse Step 1 through 6. **DO NOT** let go of the banner to ensure banner retracts smoothly.