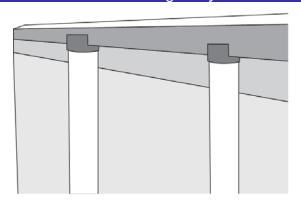

<u>Step 6:</u> Pull up the banner and sit the banner hardware into one of the pole slot. Carefully do the same with the second pole. Make sure the banner hardware is sitting *firmly* into the slots!

**To dissemble:** Reverse Step 1 through 6. **DO NOT** let go of the banner to ensure banner retracts smoothly.