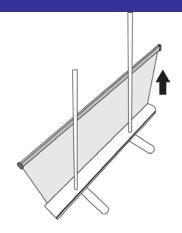

<u>Step 6:</u> Pull up the banner and sit the banner hardware into one of the pole slot. Carefully do the same with the second pole. Make sure the banner hardware is sitting *firmly* into the slots!

**To dissemble:** Reverse Step 1 through 6. **DO NOT** let go of the banner to ensure banner retracts smoothly.