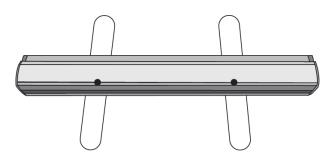

Step 3: Connect the three-section poles into two separate long poles

**Step 4:** Slide/Twist the poles into the holes on the banner stand so that it is sticking out from the stand.

<u>Step 5:</u> Stand behind the stand. Secure the stand by placing foot on one of the legs.