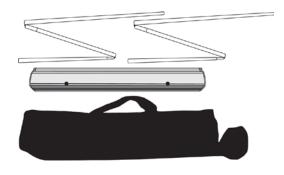

## 120cm Retractable Banner Setup Instruction Sheet

<u>Step 1:</u> Take everything out of the bag (1 banner case, 2 sets of poles)

<u>Step 2:</u> Turn the two legs 90 degrees so it looks like a "H" when you look at it from the top and place it on the floor.