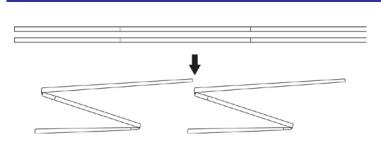

Step 3: Connect the three-section poles into two separate long poles

**Step 4:** Slide/Twist the poles into the holes on the banner stand so that it is sticking out from the stand.

<u>Step 5:</u> Stand behind the stand. Secure the stand by placing foot on one of the legs.