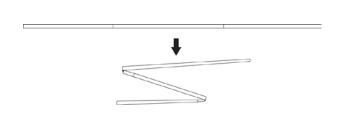

<u>Step 3:</u> Connect the three-section pole into one long pole

<u>Step 4:</u> Slide/Twist the pole into the hole on the banner stand so that it is sticking out from the stand. Make sure it goes all the way down!