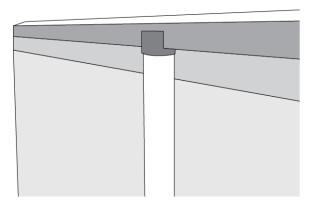

<u>Step 5:</u> Stand behind the stand. Secure the stand by placing foot on one of the legs.

<u>Step 6:</u> Pull up the banner and sit the banner hardware into the pole slot. Make sure the banner hardware is sitting *firmly* into the slot!