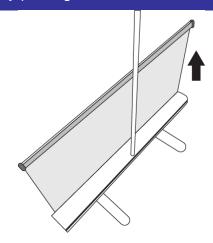

<u>Step 5:</u> Stand behind the stand. Secure the stand by placing foot on one of the legs.

<u>Step 6:</u> Pull up the banner and sit the banner hardware into the pole slot. Make sure the banner hardware is sitting *firmly* into the slot!