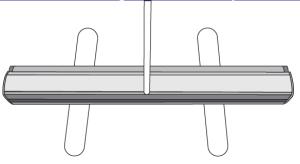

<u>Step 3:</u> Connect the three-section pole into one long pole

<u>Step 4:</u> Slide/Twist the pole into the hole on the banner stand so that it is sticking out from the stand. Make sure it goes all the way down!

<u>Step 5:</u> Stand behind the stand. Secure the stand by placing foot on one of the legs.

<u>Step 6:</u> Pull up the banner and sit the banner hardware into the pole slot. Make sure the banner hardware is sitting *firmly* into the slot!