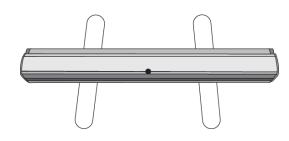

## 100cm Retractable Banner XL Setup Instruction Sheet

<u>Step 1:</u> Take everything out of the bag (1 banner case, 1 set of pole)

<u>Step 2:</u> Turn the two legs 90 degrees so it looks like a "H" when you look at it from the top and place it on the floor.

<u>Step 3:</u> Connect the three-section pole into one long pole

<u>Step 4:</u> Slide/Twist the pole into the hole on the banner stand so that it is sticking out from the stand. Make sure it goes all the way down!