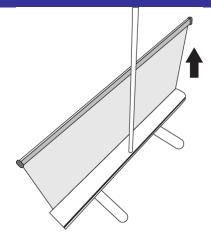

<u>Step 5:</u> Stand behind the stand. Secure the stand by placing foot on one of the legs.

<u>Step 6:</u> Pull up the banner and sit the banner hardware into the pole slot. Make sure the banner hardware is sitting *firmly* into the slot!