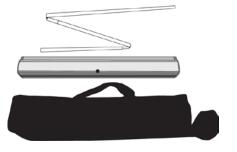

## **100cm Retractable Banner Setup Instruction Sheet**

Step 3: Connect the three-section pole into one long pole

<u>Step 4:</u> Slide/Twist the pole into the hole on the banner stand so that it is sticking out from the stand. Make sure it goes all the way down!