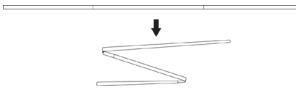

## **100cm Retractable Banner Setup Instruction Sheet**

Step 3: Connect the three-section pole into one long pole

<u>Step 4:</u> Slide/Twist the pole into the hole on the banner stand so that it is sticking out from the stand. Make sure it goes all the way down!