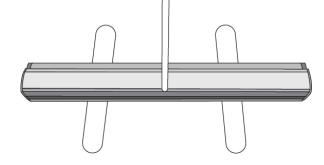

## **100cm Retractable Banner Setup Instruction Sheet**

Step 3: Connect the three-section pole into one long pole

<u>Step 4:</u> Slide/Twist the pole into the hole on the banner stand so that it is sticking out from the stand. Make sure it goes all the way down!