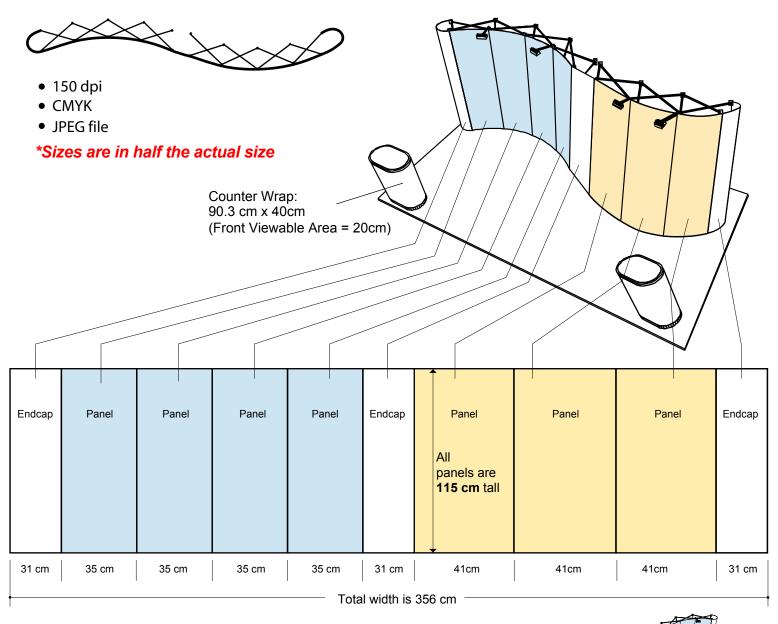

## 20ft Mixed PopUp - Serpentine Style Graphic Specifications

## **Reverse Serpentine**

For a reversed serpentine, reverse the panel measurements of the yellow and blue panels as indicated in the diagram on the right.