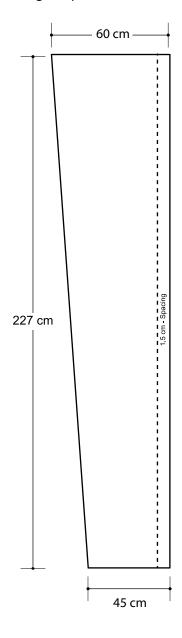

## Modular System (Wing Kit - 60cm) **Graphic Specifications**

## 1.5cm Border

Critical images, such as text or non-background images, are **NOT** to be placed within 1.5cm of the edges. However, your artwork may allow non-critical images, such as background colour and images, bleed to the edges.