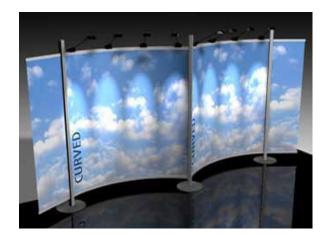

## Modular System (Wing Kit - 60cm) **Graphic Specifications**

## Wing Graphic Panel





Other Design Ideas



\*Design Tips:

## **Limit Gradient Effects**

We don't suggest you to use any gradient effect because when you look closely to the print, you will see transition lines. If you really need to use it, our acceptance level is looking from 2 meters away, the transition lines would be barely visible. Please contact us for further clarification.

## 1.5cm Border

Critical images, such as text or non-background images, are **NOT** to be placed within 1.5cm of the edges. However, your artwork may allow non-critical images, such as background colour and images, bleed to the edges.



• 150 dpi

CMYK Actual Size JPEG file