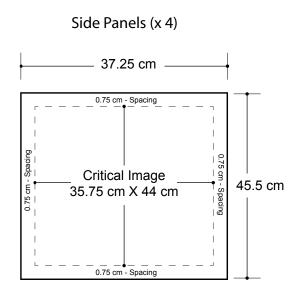

### 0.75 cm Border

The 0.75 cm space will slotted into the modular hardware and will not be visible.

Critical images, such as text or non-background images, are **NOT** to be placed within 5cm of the edges. However, your artwork may allow non-critical images, such as background colour and images, bleed to the edges.