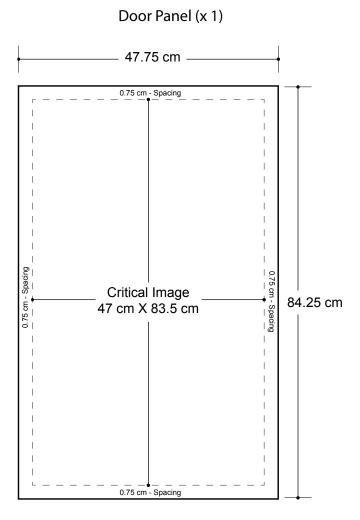

### 0.75 cm Border

The 0.75 cm space will slotted into the modular hardware and will not be visible.

Critical images, such as text or non-background images, are **NOT** to be placed within 5cm of the edges. However, your artwork may allow non-critical images, such as background colour and images, bleed to the edges.