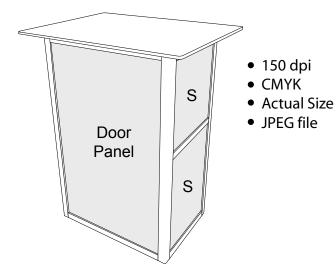

905-482-0588 Fax: 905-889-2278 www.artsoft.ca

## Modular Counter (1 Shelf) Graphic Specifications



### 0.75 cm Border

The 0.75 cm space will slotted into the modular hardware and will not be visible.

Critical images, such as text or non-background images, are **NOT** to be placed within 5cm of the edges. However, your artwork may allow non-critical images, such as background colour and images, bleed to the edges.

### \*Design Tips:

#### **Limit Gradient Effects**

We don't suggest you to use any gradient effect because when you look closely to the print, you will see transition lines. If you really need to use it, our acceptance level is looking from 2 meters away, the transition lines would be barely visible. Please contact us for further clarification.



TOTAL 2 Set of Counter