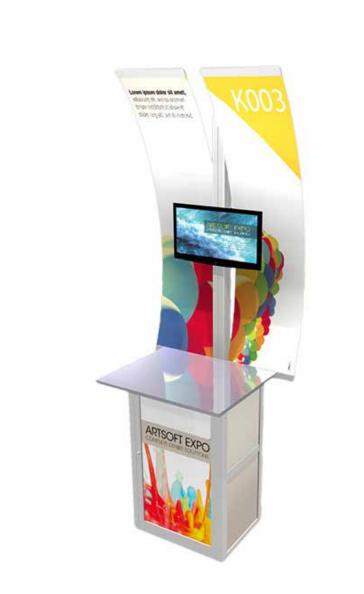

# Modular Kiosk (Model# K003) Graphic Specifications

## Wing Graphic Panel (x2)

45 cm -

- 150 dpi
- CMYK
- Actual Size
- JPEG file