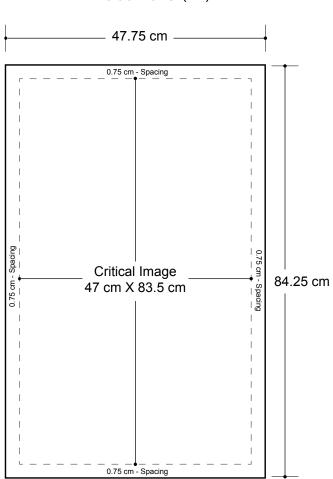

## Wing Graphic Panel (x2)

45 cm -

- 150 dpi
- CMYK
- Actual Size
- JPEG file

### 0.75 cm Border

The 0.75 cm space will slotted into the modular hardware and will not be visible.

Critical images, such as text or non-background images, are **NOT** to be placed within 5cm of the edges. However, your artwork may allow non-critical images, such as background colour and images, bleed to the edges.