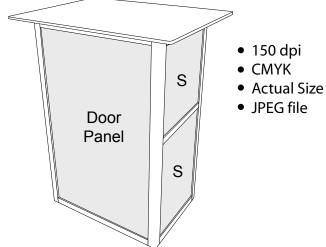

# Modular Counter (1 Shelf) Graphic Specifications

### Door Panel (x 1)

# Side Panels (x 4)