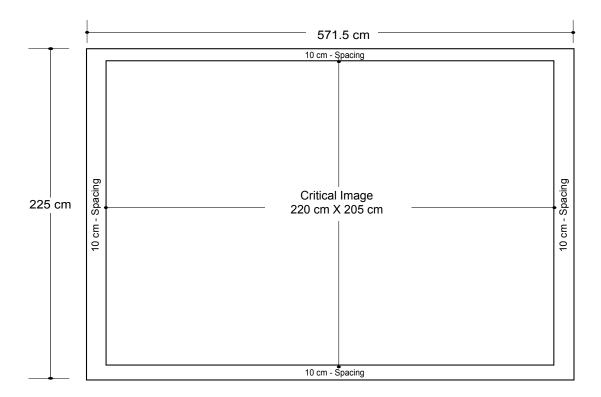

#### 10cm Border

Critical images, such as text or non-background images, are **NOT** to be placed within 10cm of the edges. However, your artwork may allow non-critical images, such as background colour and images, bleed to the edges.