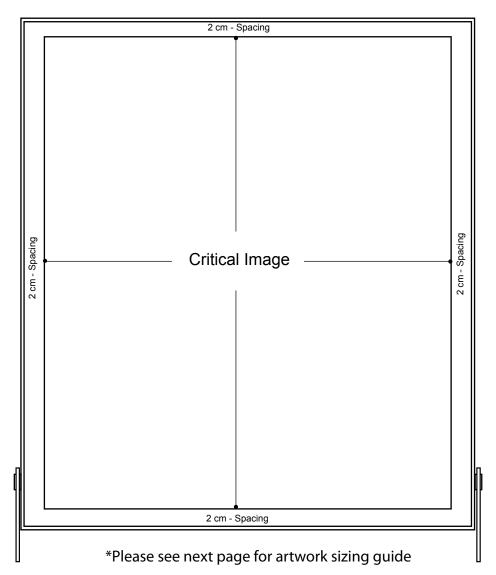

## Edgeless Graphic Specifications

\*Note: Critical images, such as text or non-background images, are **NOT** to be placed within 2cm of the edges. However, your artwork may allow non-critical images, such as background colour and images, bleed to the edges.

# Edgeless Graphic Specifications