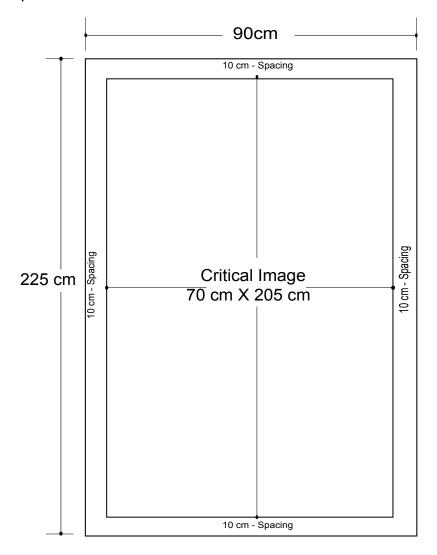

## Other Design Ideas

- 150 dpi
- CMYK
- Actual Size
- JPEG file

#### 1.5cm Border

Critical images, such as text or non-background images, are **NOT** to be placed within 5cm of the edges. However, your artwork may allow non-critical images, such as background colour and images, bleed to the edges.