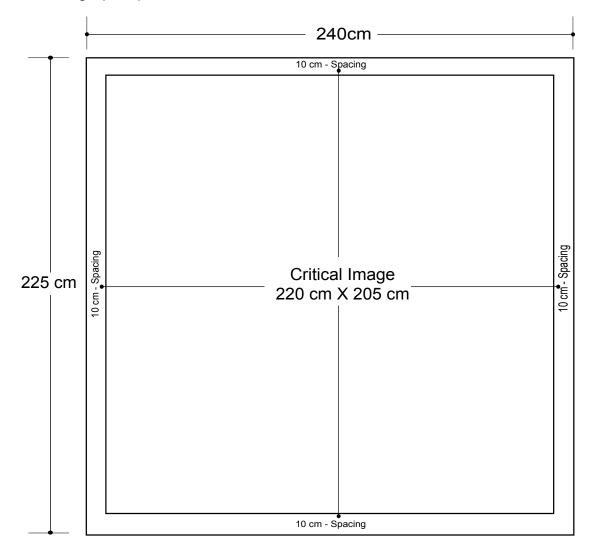

# **Graphic Specifications**

Main graphic panels - QTY2

- 150 dpi
- CMYK
- Actual Size
- JPEG file

#### 10cm Border

Critical images, such as text or non-background images, are **NOT** to be placed within 10cm of the edges. However, your artwork may allow non-critical images, such as background colour and images, bleed to the edges.