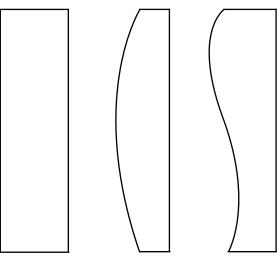

# Standard Side Wings

## Other Design Ideas

- 150 dpi
- CMYK
- Actual Size
- JPEG file