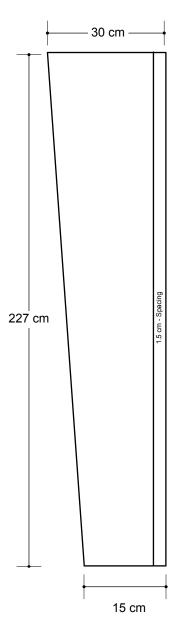

### Right end panel - QTY1

- 150 dpi
- CMYK
- Actual Size
- JPEG file

#### 1.5cm Border

Critical images, such as text or non-background images, are **NOT** to be placed within 5cm of the edges. However, your artwork may allow non-critical images, such as background colour and images, bleed to the edges.