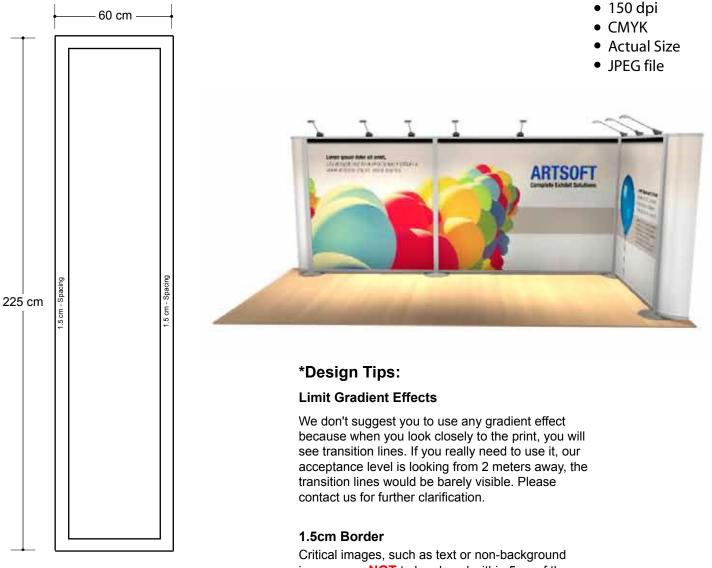

# Wing Kit (Curved) - 60cm (#1020S02) Graphic Specifications

### Wing Graphic Panel - QTY 2

images, are **NOT** to be placed within 5cm of the edges. However, your artwork may allow non-critical images, such as background colour and images, bleed to the edges.