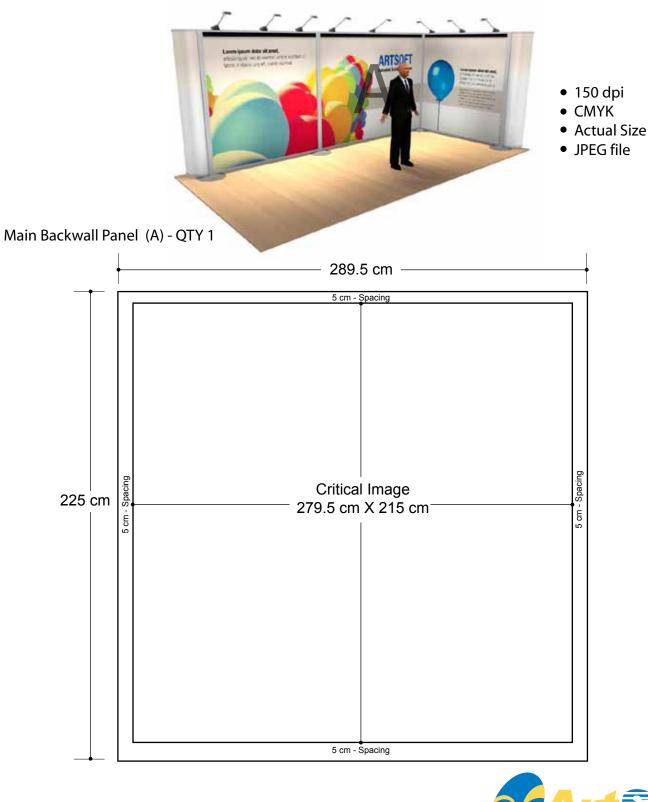

# 10x20 L-Shape Modular System (#1020S02) Graphic Specifications

## 10x20 L-Shape Modular System (#1020S02) Graphic Specifications

Side Backwall Panel (B) - QTY 2