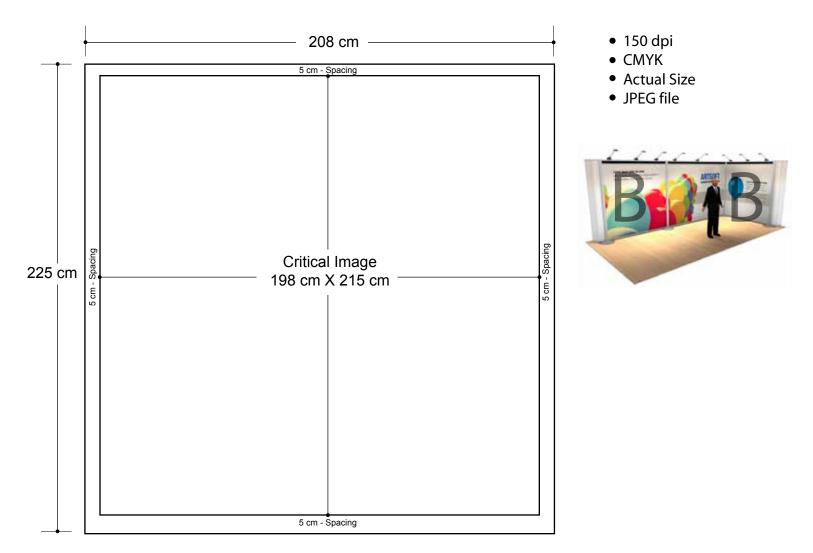

## 10x20 L-Shape Modular System (#1020S02) Graphic Specifications

Side Backwall Panel (B) - QTY 2