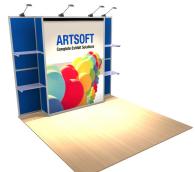

# 10x10 Modular System (Model#1010S09)

## **Graphic Specifications**



- 150 dpi
- CMYK
- Actual Size
- JPEG file



#### \*Design Tips:

### **Limit Gradient Effects**

We don't suggest you to use any gradient effect because when you look closely to the print, you will see transition lines. If you really need to use it, our acceptance level is looking from 2 meters away, the transition lines would be barely visible. Please contact us for further clarification.

#### Safe Area Spacing

Critical images, such as text or non-background images, are NOT to be placed within the specified spacing of the edges. However, your artwork may allow non-critical images, such as background colour and images, bleed to the edges.