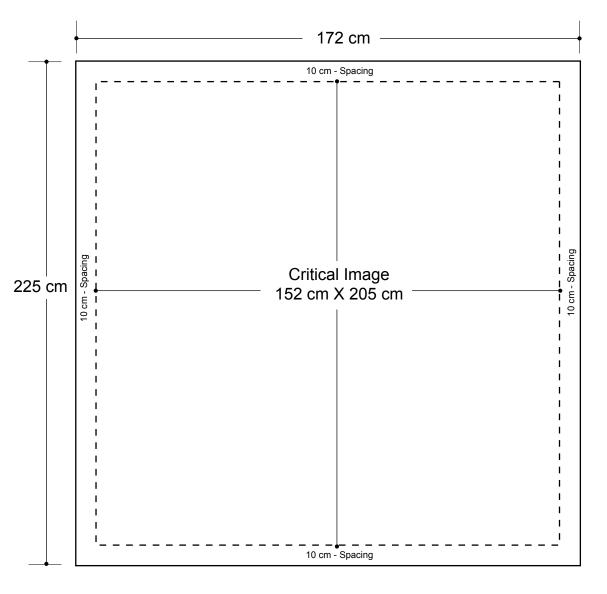

#### Safe Area Spacing

Critical images, such as text or non-background images, are NOT to be placed within the specified spacing of the edges. However, your artwork may allow non-critical images, such as background colour and images, bleed to the edges.