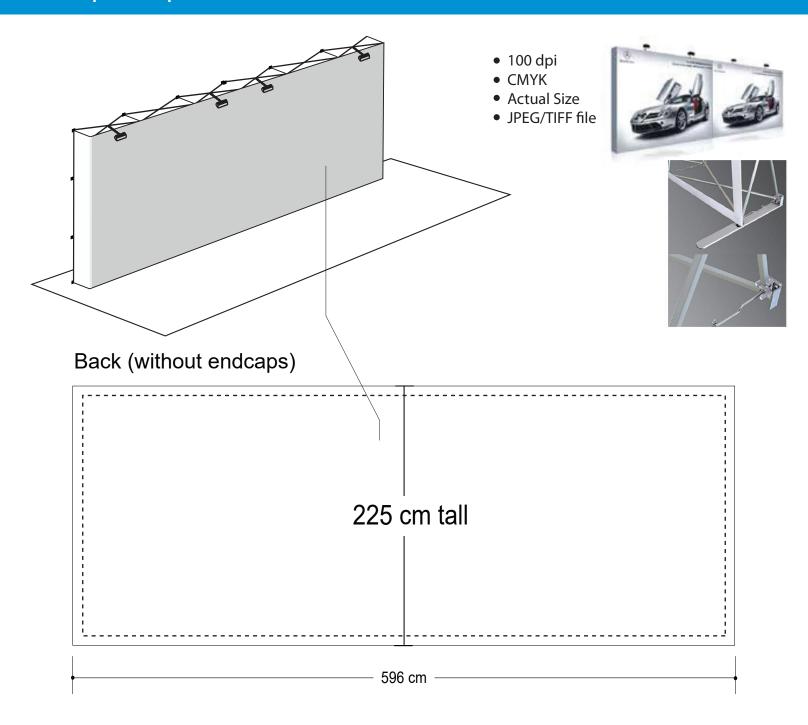

# Double sided 20ft Fabric Straight Popup II **Graphic Specifications**

--- The stitch is 5 cm from the edges.