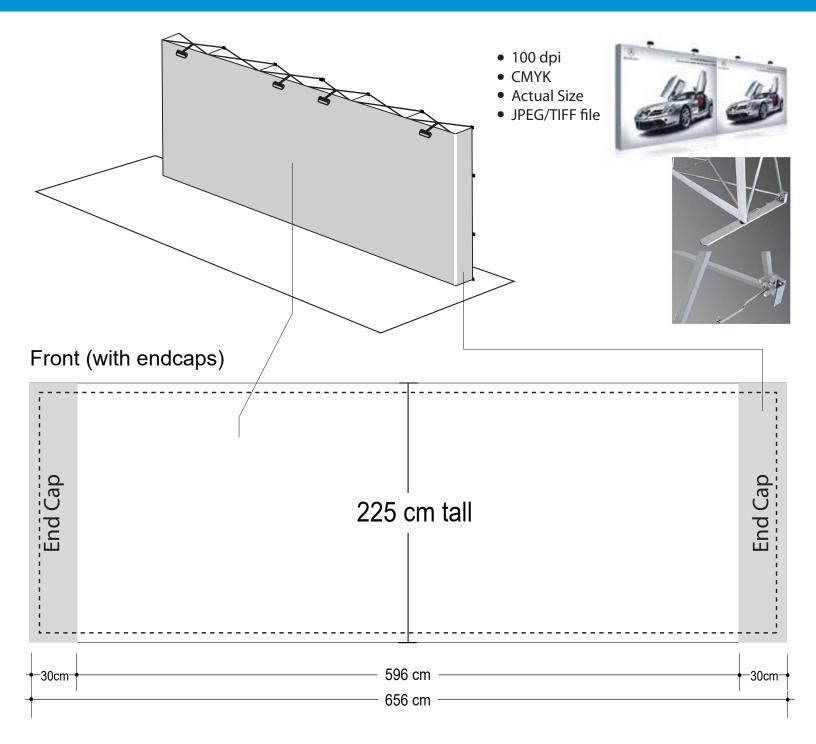

# Double sided 20ft Fabric Straight Popup II Graphic Specifications

--- The stitch is 5 cm from the edges.