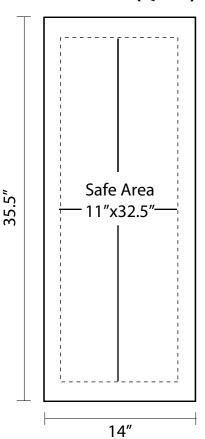

#### Front/Back Panel (QTY2)

# Safe Area 32.5" x 32.5" 35.5"

### **Side Panel (QTY2)**