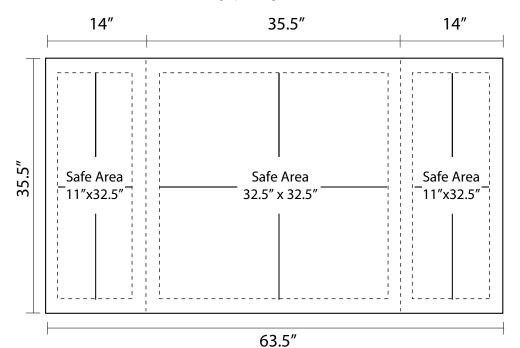

# SEG Counter (Option1)

## **Graphic Specifications**



150 dpi CMYK **Actual Size** JPEG/TIFF file

#### Front/Back Panel (QTY2)

# Safe Area 32.5" x 32.5" 35.5"

### **Side Panel (QTY2)**



## \*Design Tips:

#### **Limit Gradient Effects**

We don't suggest you to use any gradient effect because when you look closely to the print, you will see transition lines. If you really need to use it, our acceptance level is looking from 2 meters away, the transition lines would be barely visible. Please contact us for further clarification.



# SEG Counter (Option2)

## **Graphic Specifications**



150 dpi **CMYK Actual Size** JPEG/TIFF file

#### Front + Side Panels (QTY1)



## **Back Panel (QTY1)**



## \*Design Tips:

#### **Limit Gradient Effects**

We don't suggest you to use any gradient effect because when you look closely to the print, you will see transition lines. If you really need to use it, our acceptance level is looking from 2 meters away, the transition lines would be barely visible. Please contact us for further clarification.