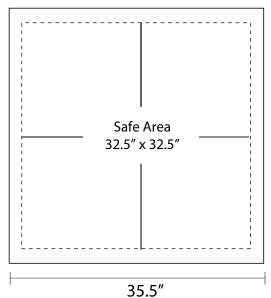

# SEG Counter (Option1)

## **Graphic Specifications**



150 dpi CMYK **Actual Size** JPEG/TIFF file

#### Front/Back Panel (QTY2)

# Safe Area 32.5" x 32.5" 35.5"

### **Side Panel (QTY2)**



## \*Design Tips:

#### **Limit Gradient Effects**

We don't suggest you to use any gradient effect because when you look closely to the print, you will see transition lines. If you really need to use it, our acceptance level is looking from 2 meters away, the transition lines would be barely visible. Please contact us for further clarification.



# SEG Counter (Option2)

## **Graphic Specifications**



150 dpi **CMYK Actual Size** JPEG/TIFF file

#### Front + Side Panels (QTY1)



## **Back Panel (QTY1)**



## \*Design Tips:

#### **Limit Gradient Effects**

We don't suggest you to use any gradient effect because when you look closely to the print, you will see transition lines. If you really need to use it, our acceptance level is looking from 2 meters away, the transition lines would be barely visible. Please contact us for further clarification.