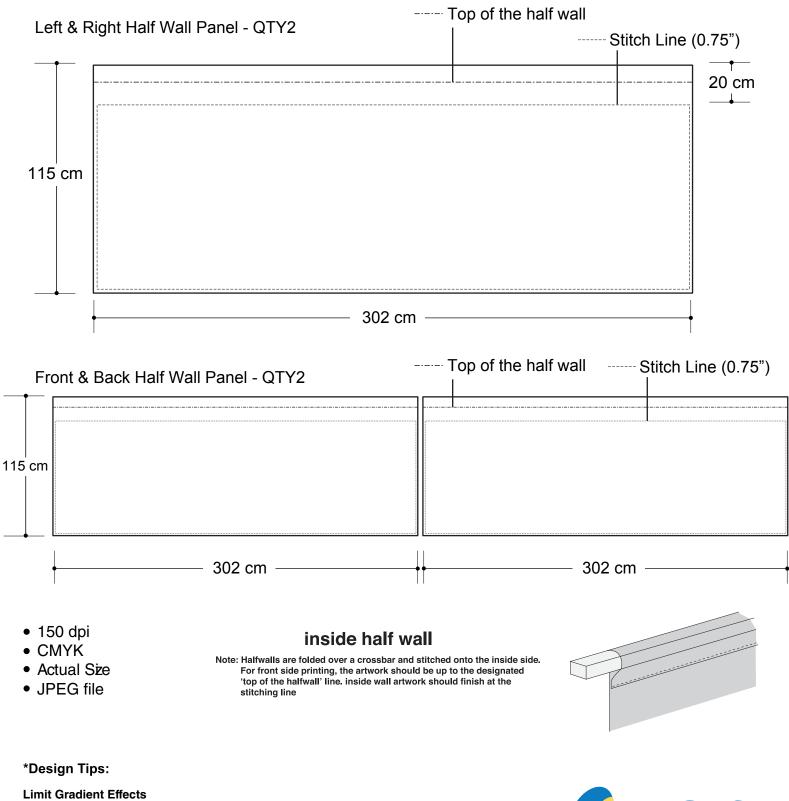

# 10x20 Tent (Optional)

### **Graphic Specifications**

We don't suggest you to use any gradient effect because when you look closely to the print, you will see transition lines. If you really need to use it, our acceptance level is looking from it 2 meters away, the transition lines would be barely visible. Please contact us for further clarification.