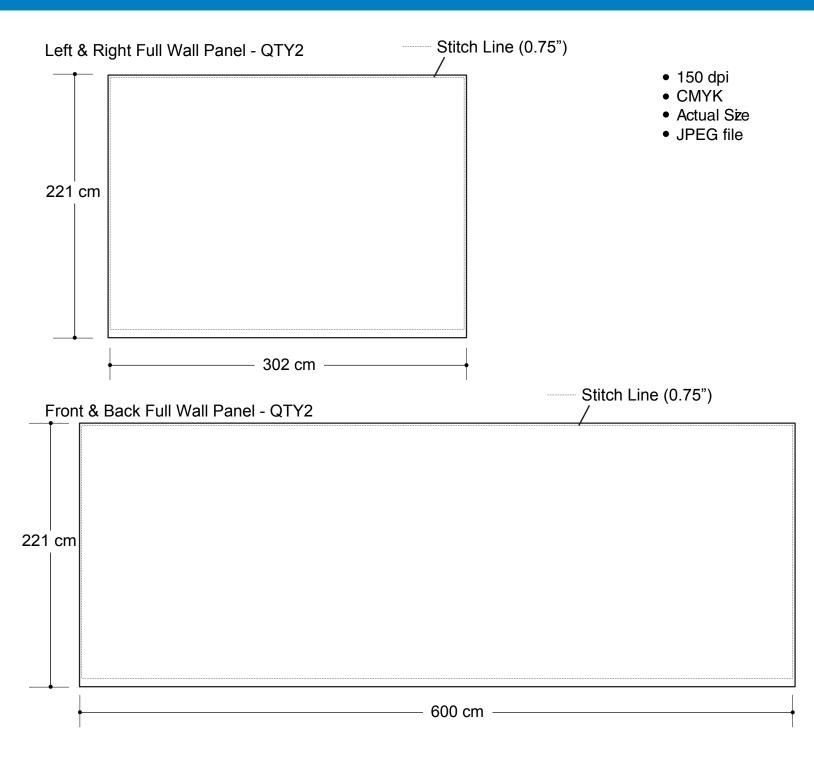

## 10x20 Tent Graphic Specifications

### Left & Right Roof Panel - QTY2



### \*Design Tips:

#### Limit Gradient Effects

We don't suggest you to use any gradient effect because when you look closely to the print, you will see transition lines. If you really need to use it, our acceptance level is looking from it 2 meters away, the transition lines would be barely visible. Please contact us for further clarification.



30 West Beaver Creek Rd. Unit 6, Richmond Hill, ON L4B 3K1 Tel: 9

Tel: 905-482-0588 Fax: 905-889-2278 www.artsoft.ca

# 10x20 Tent (Optional)

### **Graphic Specifications**



### \*Design Tips:

#### Limit Gradient Effects

We don't suggest you to use any gradient effect because when you look closely to the print, you will see transition lines. If you really need to use it, our acceptance level is looking from it 2 meters away, the transition lines would be barely visible. Please contact us for further clarification.



# 10x20 Tent (Optional)

### **Graphic Specifications**



We don't suggest you to use any gradient effect because when you look closely to the print, you will see transition lines. If you really need to use it, our acceptance level is looking from it 2 meters away, the transition lines would be barely visible. Please contact us for further clarification.



30 West Beaver Creek Rd. Unit 6, Richmond Hill, ON L4B 3K1

Tel: 905-482-0588 Fax: 905