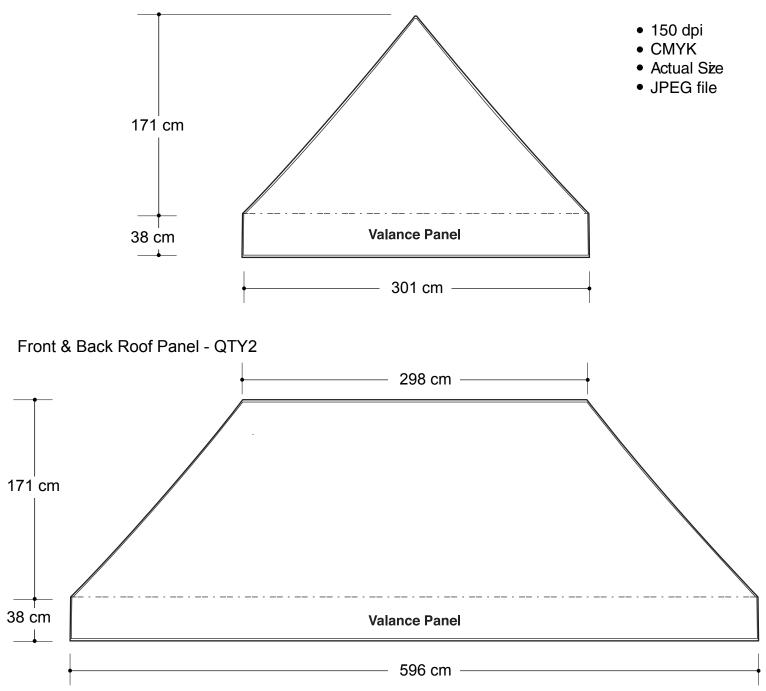

## 10x20 Tent Graphic Specifications

### Left & Right Roof Panel - QTY2



### \*Design Tips:

#### Limit Gradient Effects

We don't suggest you to use any gradient effect because when you look closely to the print, you will see transition lines. If you really need to use it, our acceptance level is looking from it 2 meters away, the transition lines would be barely visible. Please contact us for further clarification.



30 West Beaver Creek Rd. Unit 6, Richmond Hill, ON L4B 3K1 Tel: 9

Tel: 905-482-0588 Fax: 905-889-2278 www.artsoft.ca

# 10x20 Tent (Optional)

### **Graphic Specifications**



### \*Design Tips:

#### Limit Gradient Effects

We don't suggest you to use any gradient effect because when you look closely to the print, you will see transition lines. If you really need to use it, our acceptance level is looking from it 2 meters away, the transiti