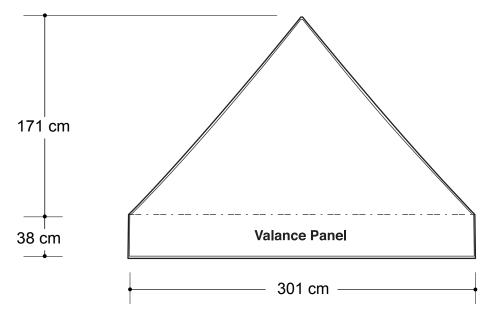

# 10x15 Tent

## **Graphic Specifications**

Left & Right Roof Panel - QTY2



#### Front & Back Roof Panel - QTY2



### \*Design Tips:

#### **Limit Gradient Effects**

We don't suggest you to use any gradient effect because when you look closely to the print, you will see transition lines. If you really need to use it, our acceptance level is looking from it 2 meters away, the transition lines would be barely visible. Please contact us for further clarification.



Tel: 905-482-0588 Fax: 905-889-2278 www.artsoft.ca

150 dpiCMYKActual SzeJPEG file

# 10x15 Tent (Optional)

## **Graphic Specifications**



### \*Design Tips:

#### **Limit Gradient Effects**

We don't suggest you to use any gradient effect because when you look closely to the print, you will see transition lines. If you really need to use it, our acceptance level is looking from it 2 meters away, t