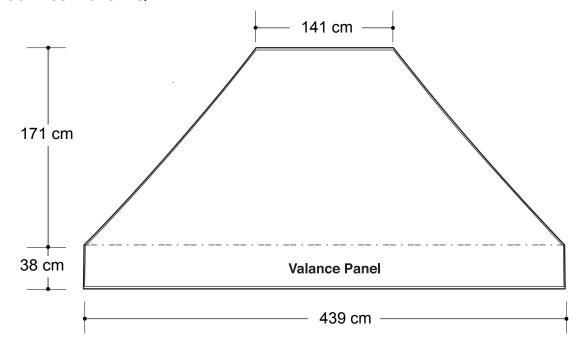

# 10x15 Tent

## **Graphic Specifications**

Left & Right Roof Panel - QTY2



#### Front & Back Roof Panel - QTY2



### \*Design Tips:

#### **Limit Gradient Effects**

We don't suggest you to use any gradient effect because when you look closely to the print, you will see transition lines. If you really need to use it, our acceptance level is looking from it 2 meters away, the transition lines would be barely visible. Please contact us for further clarification.



Tel: 905-482-0588 Fax: 905-889-2278 www.artsoft.ca

150 dpiCMYKActual SzeJPEG file

# 10x15 Tent (Optional)

## **Graphic Specifications**



### \*Design Tips:

#### **Limit Gradient Effects**

We don't suggest you to use any gradient effect because when you look closely to the print, you will see transition lines. If you really need to use it, our acceptance level is looking from it 2 meters away, the transition lines would be barely vis