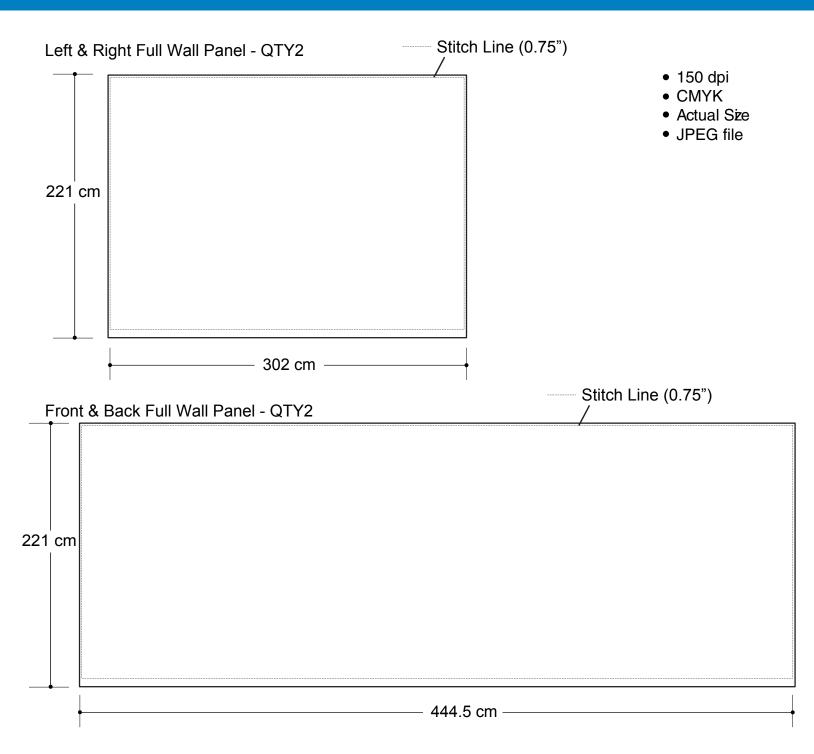

# 10x15 Tent

## **Graphic Specifications**

Left & Right Roof Panel - QTY2



#### Front & Back Roof Panel - QTY2



### \*Design Tips:

#### **Limit Gradient Effects**

We don't suggest you to use any gradient effect because when you look closely to the print, you will see transition lines. If you really need to use it, our acceptance level is looking from it 2 meters away, the transition lines would be barely visible. Please contact us for further clarification.



Tel: 905-482-0588 Fax: 905-889-2278 www.artsoft.ca

150 dpiCMYKActual SzeJPEG file

# 10x15 Tent (Optional)

## **Graphic Specifications**



### \*Design Tips:

#### **Limit Gradient Effects**

We don't suggest you to use any gradient effect because when you look closely to the print, you will see transition lines. If you really need to use it, our acceptance level is looking from it 2 meters away, the transition lines would be barely visible. Please contact us for further clarification.



Tel: 905-482-0588 Fax: 905-889-2278 www.artsoft.ca

# 10x15 Tent (Optional)

## **Graphic Specifications**



### \*Design Tips:

#### **Limit Gradient Effects**

We don't suggest you to use any gradient effect because when you look closely to the print, you will see transition lines. If you really need to use it, our acceptance level is looking from it 2 meters away, the transition lines would be barely visible. Please contact us for furt