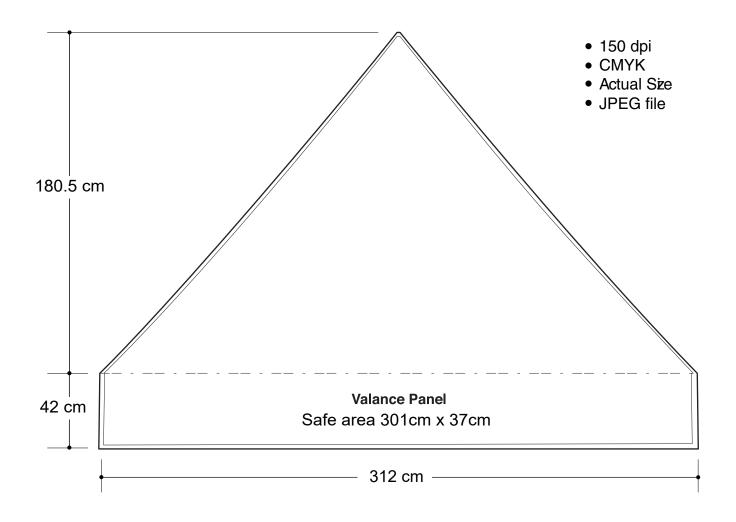

## 10x10 Tent CH

### **Graphic Specifications**

Roof Panel - QTY4



#### \*Design Tips:

#### **Limit Gradient Effects**

We don't suggest you to use any gradient effect because when you look closely to the print, you will see transition lines. If you really need to use it, our acceptance level is looking from it 2 meters away, the transition lines would be barely visible. Please contact us for further clarification.



Tel: 905-482-0588 Fax: 905-889-2278 www.artsoft.ca

## 10x10 Tent CH (Optional)

### **Graphic Specifications**

Full Wall Panel - QTY4



- 150 dpi
- CMYK
- Actual Size
- JPEG file

#### \*Design Tips:

#### **Limit Gradient Effects**

We don't suggest you to use any gradient effect because when you look closely to the print, you will see transition lines. If you really need to use it, our acceptance level is looking from it 2 meters awa