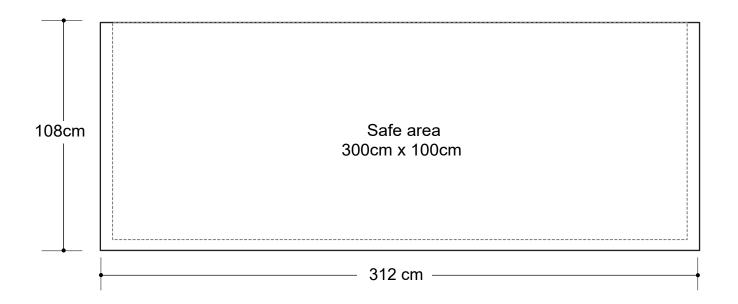

looking from it 2 meters away, the transition lines would be barely visible. Please contact us for further clarification.



Tel: 905-482-0588 Fax: 905-889-2278 www.artsoft.ca

## 10x10 Tent CH (Optional)

### **Graphic Specifications**

Full Wall Panel - QTY4



- 150 dpi
- CMYK
- Actual Size
- JPEG file

#### \*Design Tips:

#### **Limit Gradient Effects**

We don't suggest you to use any gradient effect because when you look closely to the print, you will see transition lines. If you really need to use it, our acceptance level is looking from it 2 meters away, the transition lines would be barely visible. Please contact us for further clarification.



Tel: 905-482-0588 Fax: 905-889-2278 www.artsoft.ca

# 10x10 Tent CH (Optional)

### **Graphic Specifications**

Half Wall Panel - QTY4



#### \*Design Tips:

#### **Limit Gradient Effects**

We don't suggest you to use any gradient effect because when you look closely to the print, you will see transition lines. If you really need to use it, our acceptance level is looking from it 2 meters away, the transition lines would be barely visible. Please contact us for further clarification.



Tel: 905-482-0588 Fax: 905-889-2278 www.artsoft.ca