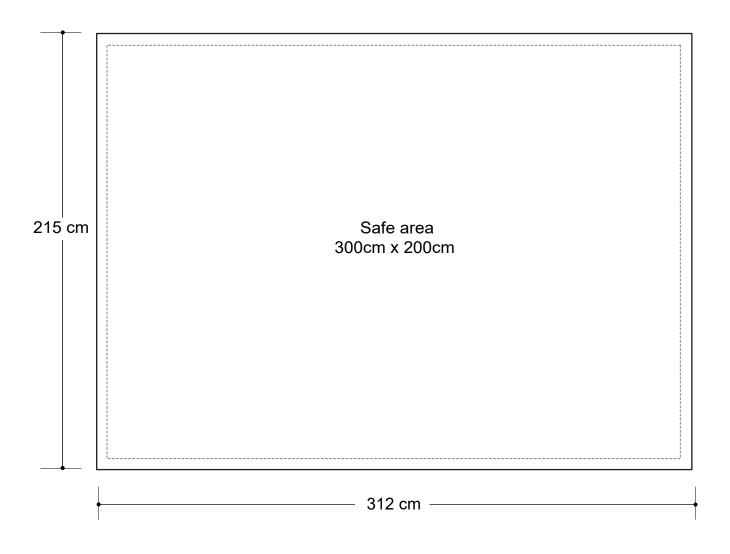

### **Graphic Specifications**

Full Wall Panel - QTY4

- 150 dpi
- CMYK
- Actual Size
- JPEG file