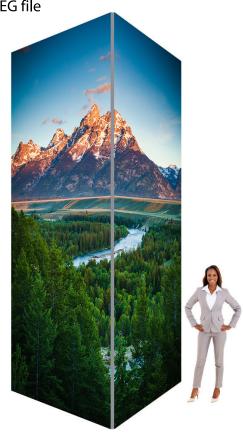

## Modular Tower (6ft x 6ft x 16ft) Graphic Specifications

- 150 dpi
- CMYK
- Actual Size
- JPEG file