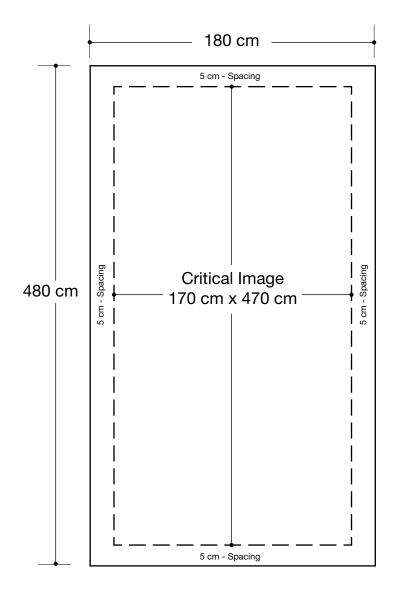

## 5cm Border

Critical images, such as text or non-background images, are **NOT** to be placed within 5cm of the edges. However, your artwork may allow non-critical images, such as background colour and images, bleed to the edges