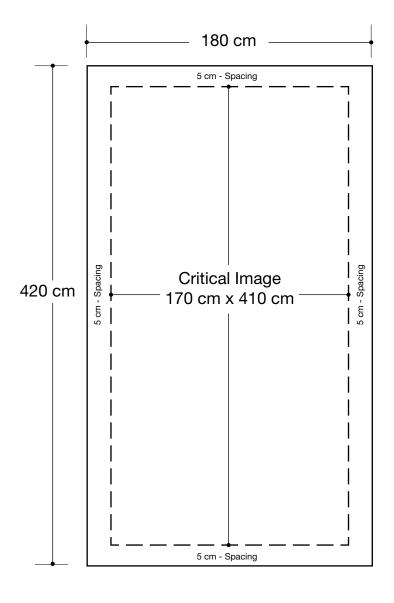

## 5cm Border

Critical images, such as text or non-background images, are **NOT** to be placed within 5cm of the edges. However, your artwork may allow non-critical images, such as background colour and images, bleed to the edges