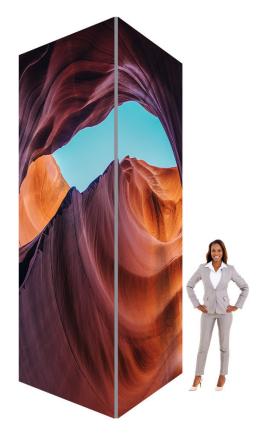

## Modular Tower (6ft x 6ft x 14ft) Graphic Specifications

- 150 dpi
- CMYK
- Actual Size
- JPEG file