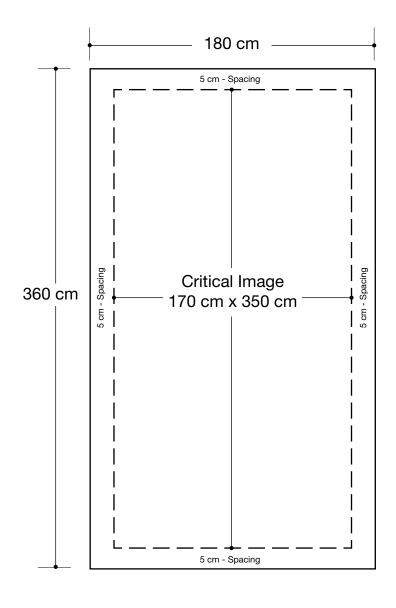

## Modular Tower (6ft x 6ft x 12ft) **Graphic Specifications**

- 150 dpi
- CMYK
- **Actual Size**
- JPEG file

## 5cm Border

Critical images, such as text or non-background images, are **NOT** to be placed within 5cm of the edges. However, your artwork may allow non-critical images, such as background colour and images, bleed to the edges