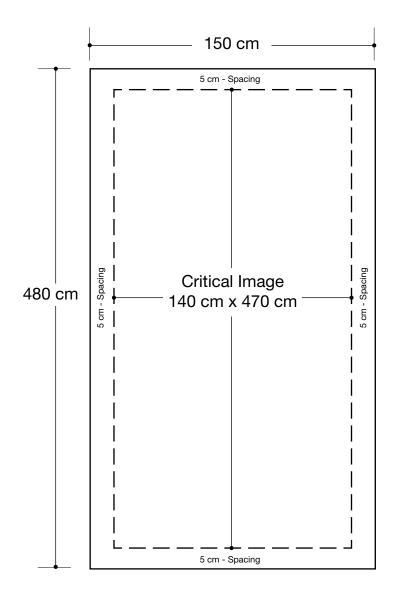

## 5cm Border

Critical images, such as text or non-background images, are **NOT** to be placed within 5cm of the edges. However, your artwork may allow non-critical images, such as background colour and images, bleed to the edges