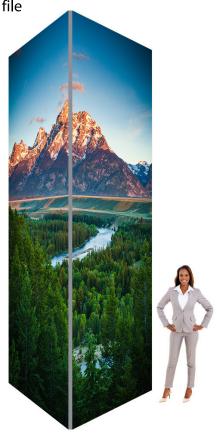

## Modular Tower (5ft x 5ft x 16ft) Graphic Specifications

- 150 dpi
- CMYK
- Actual Size
- JPEG file