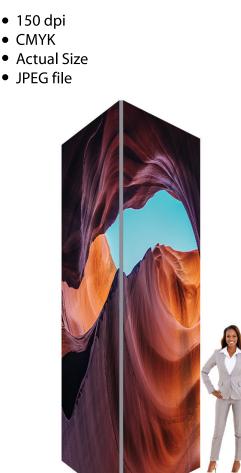

## Modular Tower (5ft x 5ft x 14ft) Graphic Specifications





## \*Design Tips:

## Limit Gradient Effects

We don't suggest you to use any gradient effect because when you look closely to the print, you will see transition lines. If you really need to use it, our accpetance level is looking from 2 meters away, the transition lines would be barely visible. Please contact us for further clarification.

## 5cm Border

Critical images, such as text or non-background images, are **NOT** to be placed within 5cm of the edges. However, your artwork may allow non-critical images, such as background colour and images, bleed to the edges