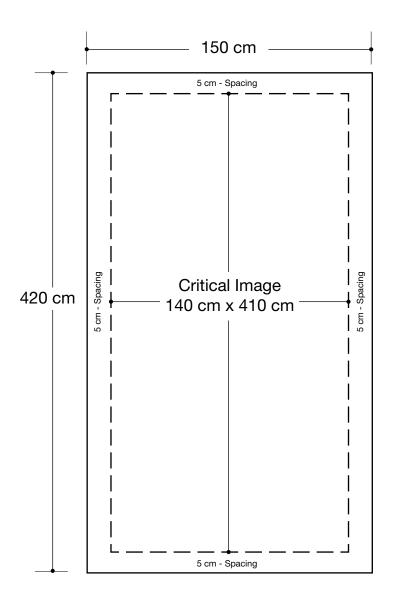

## Modular Tower (5ft x 5ft x 14ft) Graphic Specifications

## 5cm Border

Critical images, such as text or non-background images, are **NOT** to be placed within 5cm of the edges. However, your artwork may allow non-critical images, such as background colour and images, bleed to the edges