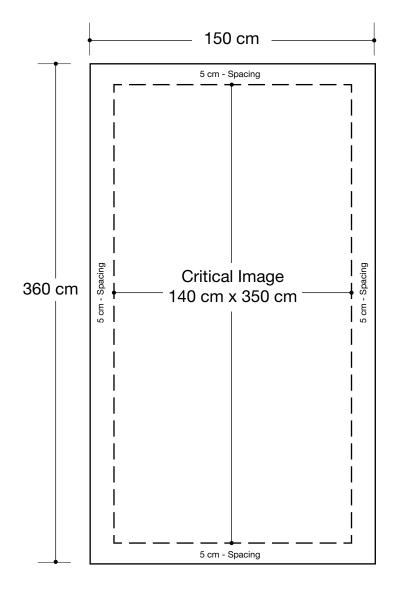

## Modular Tower (5ft x 5ft x 12ft) Graphic Specifications

- 150 dpi
- CMYK
- Actual Size
- JPEG file

## 5cm Border

Critical images, such as text or non-background images, are **NOT** to be placed within 5cm of the edges. However, your artwork may allow non-critical images, such as background colour and images, bleed to the edges