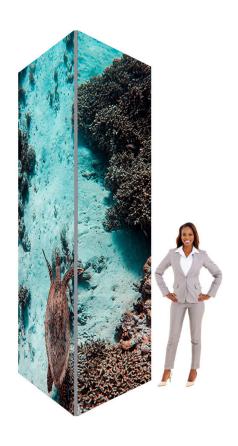

## Modular Tower (5ft x 5ft x 12ft) Graphic Specifications

- 150 dpi
- CMYK
- Actual Size
- JPEG file