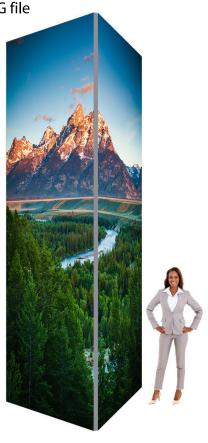

## Modular Tower (4ft x 4ft x 16ft) Graphic Specifications

- 150 dpi
- CMYK
- Actual Size
- JPEG file