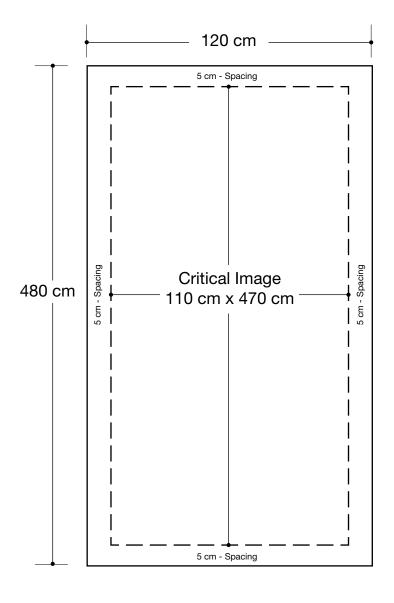

## Modular Tower (4ft x 4ft x 16ft) Graphic Specifications

- 150 dpi
- CMYK
- Actual Size
- JPEG file

## 5cm Border

Critical images, such as text or non-background images, are **NOT** to be placed within 5cm of the edges. However, your artwork may allow non-critical images, such as background colour and images, bleed to the edges