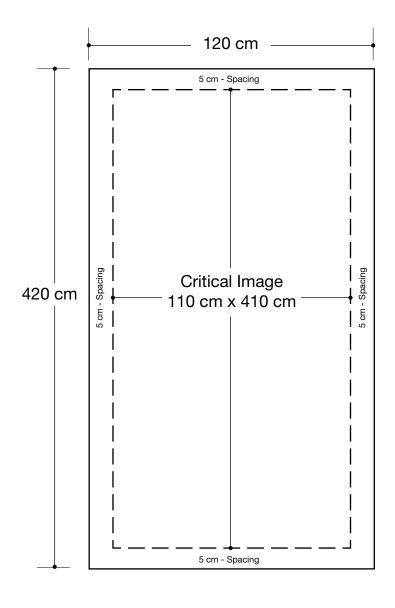

## Modular Tower (4ft x 4ft x 14ft) Graphic Specifications

- 150 dpi
- CMYK
- Actual Size
- JPEG file

## 5cm Border

Critical images, such as text or non-background images, are **NOT** to be placed within 5cm of the edges. However, your artwork may allow non-critical images, such as background colour and images, bleed to the edges