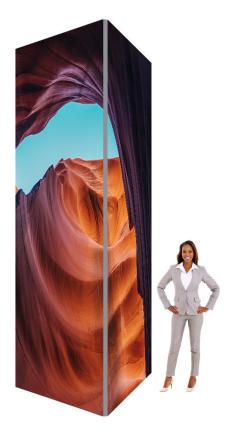

## Modular Tower (4ft x 4ft x 14ft) Graphic Specifications

- 150 dpi
- CMYK
- Actual Size
- JPEG file