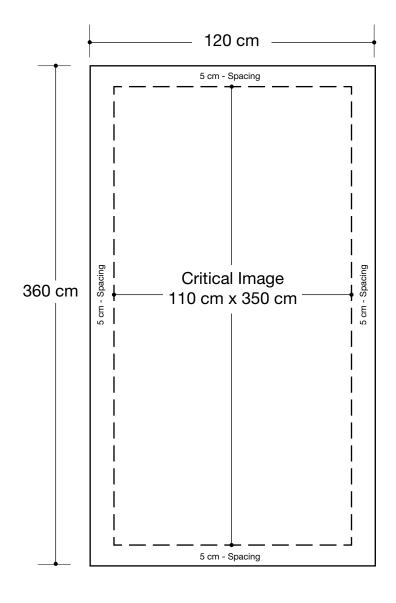

## Modular Tower (4ft x 4ft x 12ft) Graphic Specifications

- 150 dpi
- CMYK
- Actual Size
- JPEG file

## 5cm Border

Critical images, such as text or non-background images, are **NOT** to be placed within 5cm of the edges. However, your artwork may allow non-critical images, such as background colour and images, bleed to the edges