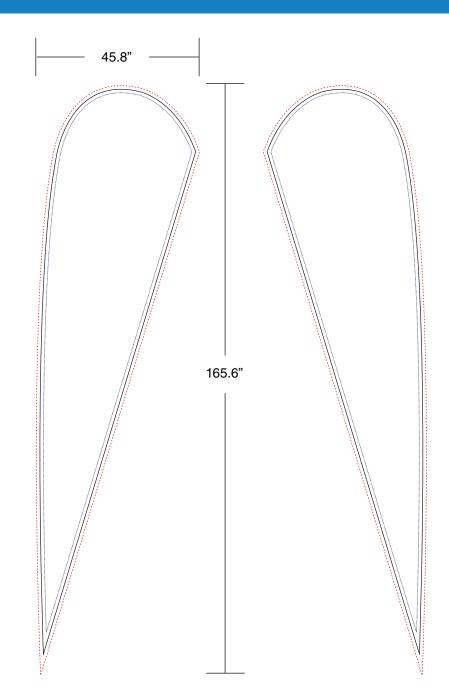

## **Graphic Specifications**

**Graphic Size** 43.75" x 158.6"

Graphic with Bleed 45.8" x 165.6"

Finished Area

1" Bleed Area - - - 
1" Safe Area

Keep all important graphics
(logos and text) in the
blue dotted line.