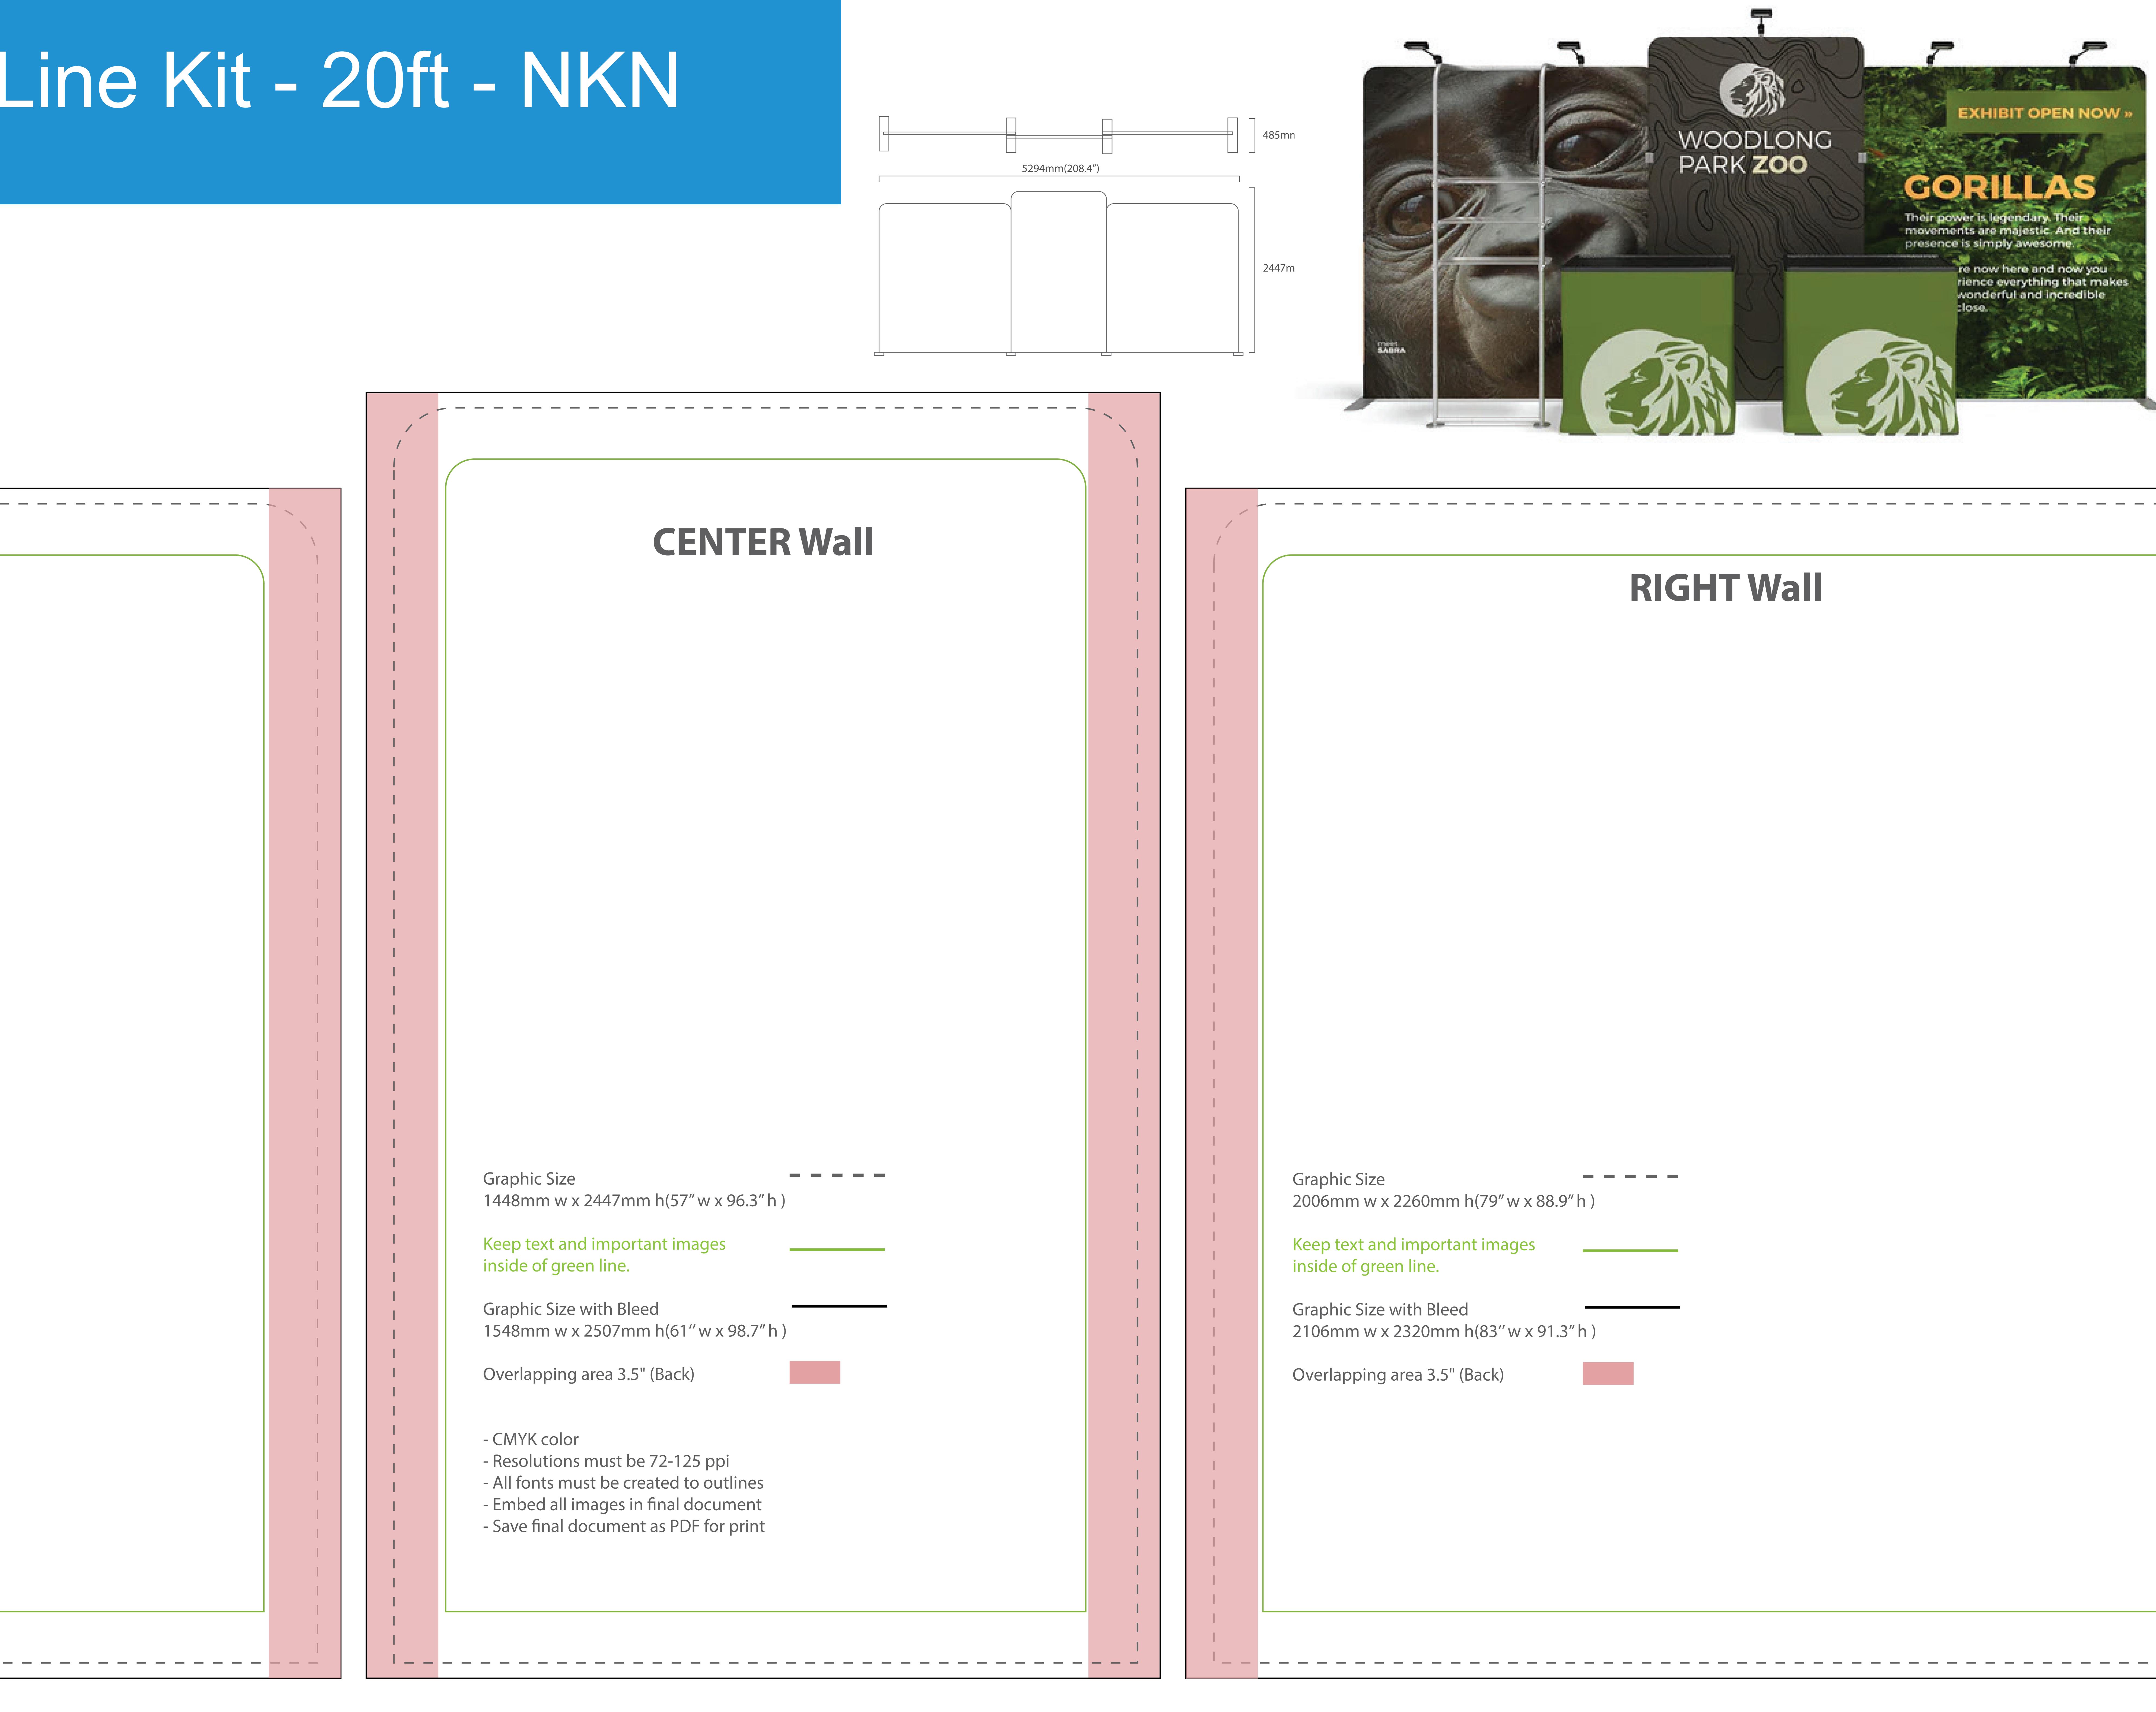

## Fabric Wall - WaveLine Kit - 20ft - NKN **Graphic Specifications**

|                                                            | LEFT Wall |
|------------------------------------------------------------|-----------|
|                                                            |           |
|                                                            |           |
|                                                            |           |
|                                                            |           |
|                                                            |           |
|                                                            |           |
|                                                            |           |
|                                                            |           |
|                                                            |           |
| Graphic Size<br>2006mm w x 2260mm h(79″ w x 88.            | 9″h)      |
| Keep text and important images inside of green line.       |           |
| Graphic Size with Bleed<br>2106mm w x 2320mm h(83" w x 91. | 3″h)      |
| Overlapping area 3.5" (Back)                               |           |
|                                                            |           |
|                                                            |           |
|                                                            |           |
|                                                            |           |

| <b>RIGHT Wall</b> |  |
|-------------------|--|
|                   |  |
|                   |  |
|                   |  |
|                   |  |
|                   |  |
|                   |  |
|                   |  |
|                   |  |
|                   |  |
|                   |  |
|                   |  |
|                   |  |
|                   |  |
|                   |  |
|                   |  |
|                   |  |
|                   |  |
|                   |  |
|                   |  |
|                   |  |
|                   |  |
|                   |  |
|                   |  |
|                   |  |